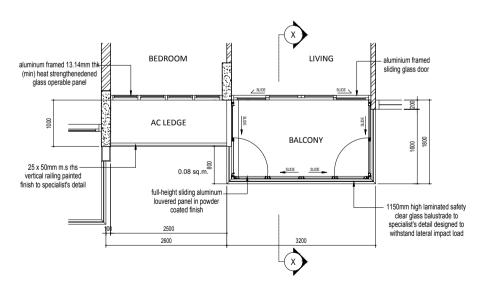

## **TYPICAL PART PLAN WITH SCREENING**

#### NOTE

- 1. The proposed balcony screens allow for natural ventilation within the balcony at all times (including the times when the screen is fully closed).
- 2. The installation and cost of the screen shall be borne by the Purchaser. Actual profile of screen subjected to manufacturer's detail.