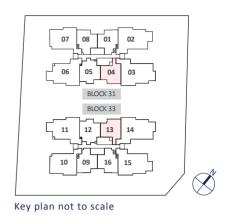

| ΤΥΡΕ    | B1P       |                                                                | TYPE B1  |                                          |
|---------|-----------|----------------------------------------------------------------|----------|------------------------------------------|
| Area    | (Inclusiv | n / (approx. 699 sq ft)<br>ee of 6 sq m balcony<br>n AC ledge) | BLOCK 31 | #02-04*<br>#03-04*<br>#04-04*<br>#05-04* |
| BLOCK   | 31        | #01-04*                                                        | BLOCK 33 | #02-13                                   |
| BLOCK   | 33        | #01-13                                                         |          | #03-13                                   |
|         |           |                                                                |          | #04-13                                   |
| (*Mirro | or Image) |                                                                |          | #05-13                                   |