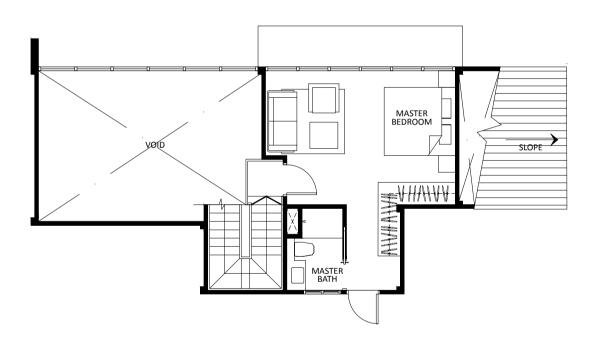

## TYPE PH1

Area 178 sq m / (approx. 1915 sq ft) (Inclusive of 11 sq m balcony & 6 sq m AC ledge, 5 sq m stairs & 34 sq m void)

| BLOCK 31 | #05-02 |
|----------|--------|
| DLUCK 31 | #05-02 |

#05-15\* BLOCK 33

### (\*Mirror Image)

TYPE PH1