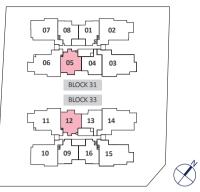

# 2-BEDROOM + STUDY

| ΤΥΡΕ     | B2P       |                                                                    |         | TYPE B2  |                                      |                                          |  |  |
|----------|-----------|--------------------------------------------------------------------|---------|----------|--------------------------------------|------------------------------------------|--|--|
| Area     | (Inclusiv | m / (approx. 710 sq ft)<br>sive of 6 sq m balcony<br>q m AC ledge) |         | BLOCK 31 | #02-08<br>#03-08<br>#04-08<br>#05-08 | #02-01*<br>#03-01*<br>#04-01*<br>#05-01* |  |  |
| BLOCK    | 31        | #01-08                                                             | #01-01* | BLOCK 33 | #02-16                               | #02-09*                                  |  |  |
| BLOCK 33 |           | #01-16                                                             | #01-09* |          | #03-16                               | #03-09*                                  |  |  |
| (*Mirro  | or Image) |                                                                    |         |          | #04-16<br>#05-16                     | #04-09*<br>#05-09*                       |  |  |