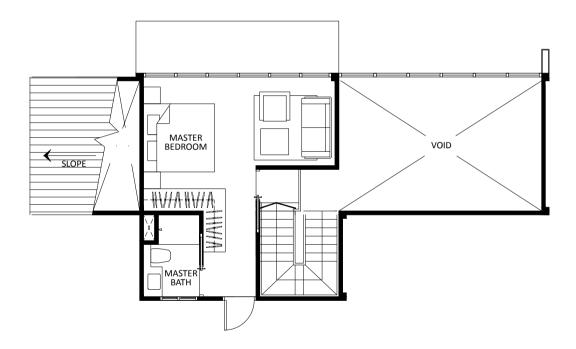

## TYPE PH1

Area 178 sq m / (approx. 1915 sq ft) (Inclusive of 11 sq m balcony & 6 sq m AC ledge, 5 sq m stairs & 34 sq m void)

| BLOCK 31 | #05-02 |
|----------|--------|
| DLUCK 31 | #05-02 |

#05-15\* BLOCK 33

### (\*Mirror Image)

TYPE PH1