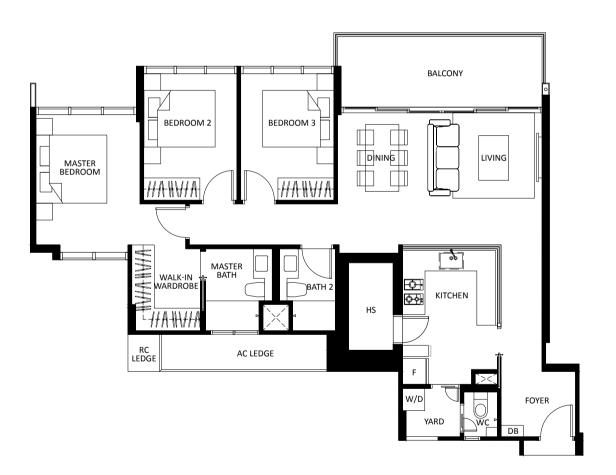

# **3-BEDROOM PREMIUM**

|                                                          | TYPE C2  |                               |
|----------------------------------------------------------|----------|-------------------------------|
| / (approx. 1227 sq ft)<br>of 11 sq m balcony<br>C ledge) | BLOCK 31 | #02-06*<br>#03-06*<br>#04-06* |
| 01-06*<br>01-11                                          | BLOCK 33 | #02-11<br>#03-11<br>#04-11    |