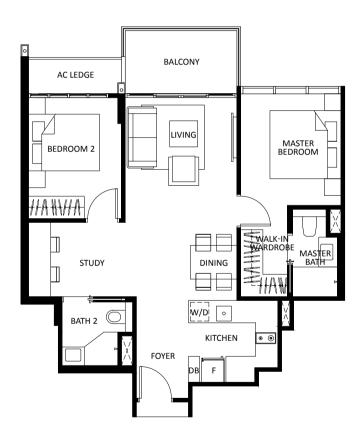

# 2-BEDROOM + STUDY

| ΤΥΡΕ     | B2P       |                                                                    |         | TYPE B2  |                                      |                                          |  |  |
|----------|-----------|--------------------------------------------------------------------|---------|----------|--------------------------------------|------------------------------------------|--|--|
| Area     | (Inclusiv | m / (approx. 710 sq ft)<br>sive of 6 sq m balcony<br>q m AC ledge) |         | BLOCK 31 | #02-08<br>#03-08<br>#04-08<br>#05-08 | #02-01*<br>#03-01*<br>#04-01*<br>#05-01* |  |  |
| BLOCK    | 31        | #01-08                                                             | #01-01* | BLOCK 33 | #02-16                               | #02-09*                                  |  |  |
| BLOCK 33 |           | #01-16                                                             | #01-09* |          | #03-16                               | #03-09*                                  |  |  |
| (*Mirro  | or Image) |                                                                    |         |          | #04-16<br>#05-16                     | #04-09*<br>#05-09*                       |  |  |