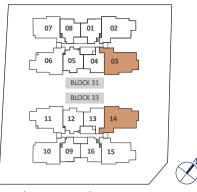

PENTHOUSE**





F - Fridge DB - Distribution Board WC - Water Closet W/D - Washer cum Dryer

# 4-BEDROOM + STUDY

## TYPE PH2

Area 183 sq m / (approx. 1969 sq ft) (Inclusive of 12 sq m balcony & 6 sq m AC ledge, 5 sq m stairs & 33 sq m void)

| BLOCK 31 | #05-03* |
|----------|---------|

#05-14 BLOCK 33

### (\*Mirror Image)

## LOWER PENTHOUSE





### LEGEND:

F - Fridge DB - Distribution Board WC - Water Closet W/D - Washer cum Dryer

All plans are subjected to amendments as may be approved by the relevant authorities. Floor areas are approximate measurements and are subjected to final survey. The balcony shall not be enclosed unless with the approved screen. For an illustration of the approved balcony screen, please refer to 'Annexure 1' of this brochure.



TYPE PH2



LEGEND:





Key plan not to scale

## **UPPER PENTHOUSE**



#### F - Fridge DB - Distribution Board WC - Water Closet W/D - Washer cum Dryer

## ТҮРЕ РНЗ

Area 171 sq m / (approx. 1840 sq ft) (Inclusive of 11 sq m balcony & 6 sq m AC ledge, 5 sq m stairs & 32 sq m void)

| BLOCK 31 | #05-06* |
|----------|---------|

#05-11 BLOCK 33

### (\*Mirror Image)

## LOWER PENTHOUSE





### LEGEND:

F - Fridge DB - Distribution Board WC - Water Closet W/D - Washer cum Dryer

All plans are subjected to amendments as may be approved by the relevant authorities. Floor areas are approximate measurements and are subjected to final survey. The balcony shall not be enclosed unless with the approved screen. For an illustration of the approved balcony screen, please refer to 'Annexure 1' of this brochure.



4-BEDR