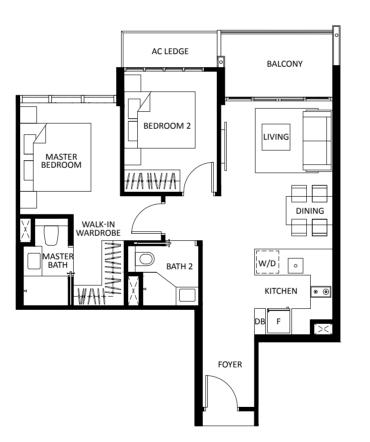

# 2-BEDROOM + STUDY

| ΤΥΡΕ     | B2P       |                                                                    |         | TYPE B2  |                                      |                                          |  |  |
|----------|-----------|--------------------------------------------------------------------|---------|----------|--------------------------------------|------------------------------------------|--|--|
| Area     | (Inclusiv | m / (approx. 710 sq ft)<br>sive of 6 sq m balcony<br>q m AC ledge) |         | BLOCK 31 | #02-08<br>#03-08<br>#04-08<br>#05-08 | #02-01*<br>#03-01*<br>#04-01*<br>#05-01* |  |  |
| BLOCK    | 31        | #01-08                                                             | #01-01* | BLOCK 33 | #02-16                               | #02-09*                                  |  |  |
| BLOCK 33 |           | #01-16                                                             | #01-09* |          | #03-16                               | #03-09*                                  |  |  |
| (*Mirro  | or Image) |                                                                    |         |          | #04-16<br>#05-16                     | #04-09*<br>#05-09*                       |  |  |