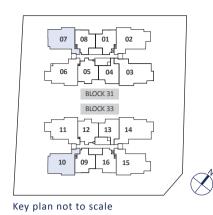

YPE C1  |                                      |
|-------------|-----------------------------------------------------------------------------------|----------|--------------------------------------|
| (1          | D1 sq m / (approx. 1087 sq ft)<br>nclusive of 10 sq m balcony<br>3 sq m AC ledge) | BLOCK 31 | #02-07<br>#03-07<br>#04-07<br>#05-07 |
| BLOCK 31    | #01-07                                                                            | BLOCK 33 | #02-10*                              |
| BLOCK 33    | #01-10*                                                                           |          | #03-10*<br>#04-10*                   |
| (*Mirror II | mage)                                                                             |          | #05-10*                              |



## TYPE C2P

Area 114 sq m (Inclusive of & 5 sq m AC

BLOCK 31 #0

BLOCK 33 #0

(\*Mirror Image)

BALCONY MASTER BEDROOM 2 BEDROOM LIVING *\*}₩₩₩₩ ₩⊀₩₩₩₩₩ MASTER BATH 6 ₽ ₽ ₽ BAT FLEXI KITCHEN AC LEDGE BEDROOM 3 YARD W/D FOYER DB

# 0 1 2 3 4 5m

#### LEGEND:

F - Fridge DB - Distribution Board WC - Water Closet W/D - Washer cum Dryer

All plans are subjected to amendments as may be approved by the relevant authorities. Floor areas are approximate measurements and are subjected to final survey. The balcony shall not be enclosed unless with the approved screen. For an illustration of the approved balcony screen, please refer to 'Annexure 1' of this brochure.



LEGEND:

# **3-BEDROOM PREMIUM**

|                                                          | TYPE C2  |