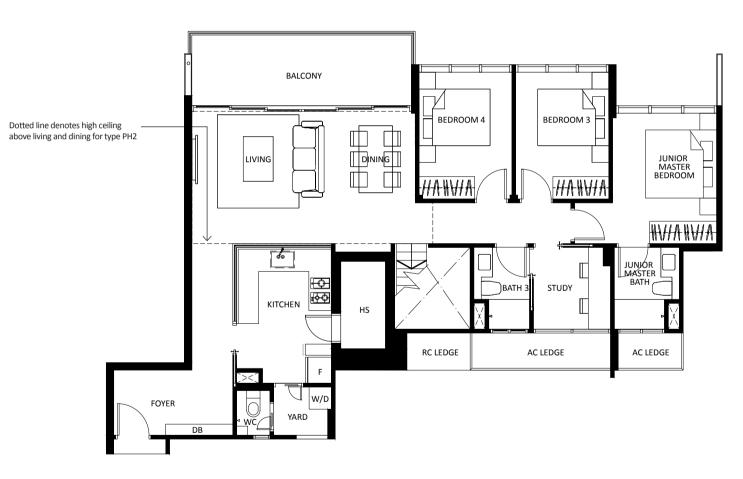

## TYPE C2P

Area 114 sq m (Inclusive of & 5 sq m AC

BLOCK 31 #0

BLOCK 33 #0

(\*Mirror Image)

BALCONY MASTER BEDROOM 2 BEDROOM LIVING *\*}₩₩₩₩ ₩⊀₩₩₩₩₩ MASTER BATH 6 ₽ ₽ ₽ BAT FLEXI KITCHEN AC LEDGE BEDROOM 3 YARD W/D FOYER DB

### LEGEND:

F - Fridge DB - Distribution Board WC - Water Closet W/D - Washer cum Dryer