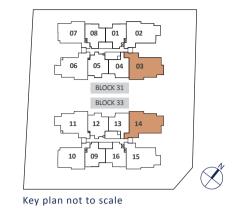

not to scale

## **UPPER PENTHOUSE**





F - Fridge DB - Distribution Board WC - Water Closet W/D - Washer cum Dryer

# 4-BEDROOM + STUDY

## TYPE PH2

Area 183 sq m / (approx. 1969 sq ft) (Inclusive of 12 sq m balcony & 6 sq m AC ledge, 5 sq m stairs & 33 sq m void)

| BLOCK 31 | #05-03* |
|----------|---------|

#05-14 BLOCK 33

### (\*Mirror Image)

## LOWER PENTHOUSE





### LEGEND:

F - Fridge DB - Distribution Board WC - Water Closet W/D - Washer cum Dryer

All plans are subjected to amendments as may be approved by the relevant authorities. Floor areas are approximate measurements and are subjected to final survey. The balcony shall not be enclosed unless with the approved screen. For an illustration of the approved balcony screen, please refer to 'Annexure 1' of this brochure.



TYPE PH2



LEGEND:





Key plan not to scale

## **UPPER PENTHOUSE**



#### F - Fridge DB - Distribution Board WC - Water Closet W/D - Washer cum Dryer

## ТҮРЕ РНЗ

Area 171 sq m / (approx. 1840 sq ft) (Inclusive of 11 sq m balcony & 6 sq m AC ledge, 5 sq m stairs & 32 sq m void)

| BLOCK 31 | #05-06* |
|----------|---------|

#05-11 BLOCK 33

### (\*Mirror Image)

## LOWER PENTHOUSE





### LEGEND:

F - Fridge DB - Distribution Board WC - Water Closet W/D - Washer cum Dryer

All plans are subjected to amendments as may be approved by the relevant authorities. Floor areas are approximate measurements and are subjected to final survey. The balcony shall not be enclosed unless with the approved screen. For an illustration of the approved balcony screen, please refer to 'Annexure 1' of