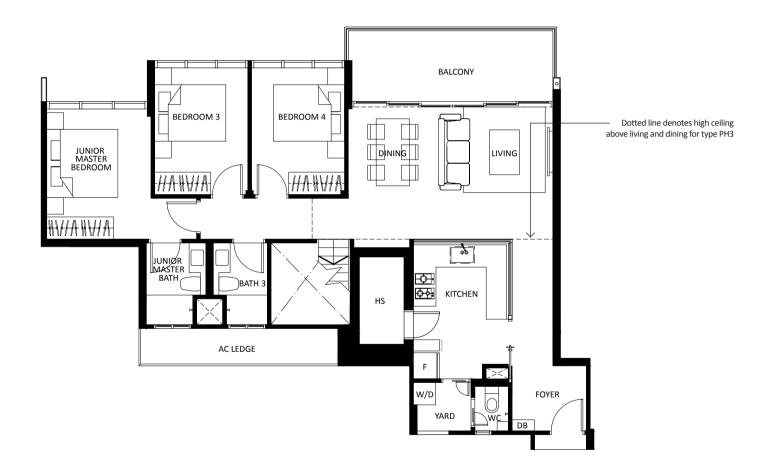

## ТҮРЕ РНЗ

Area 171 sq m / (approx. 1840 sq ft) (Inclusive of 11 sq m balcony & 6 sq m AC ledge, 5 sq m stairs & 32 sq m void)

| BLOCK 31 | #05-06* |
|----------|---------|

#05-11 BLOCK 33

### (\*Mirror Image)