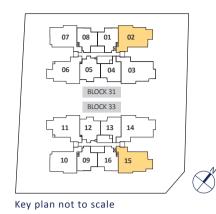

|                                                          | TYPE D2  |                               |
|----------------------------------------------------------|----------|-------------------------------|
| / (approx. 1356 sq ft)<br>of 12 sq m balcony<br>C ledge) | BLOCK 31 | #02-03*<br>#03-03*<br>#04-03* |
| 01-03*<br>01-14                                          | BLOCK 33 | #02-14<br>#03-14<br>#04-14    |