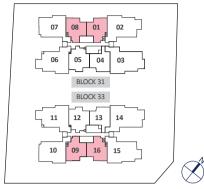

# 2-BEDROOM + STUDY

| ΤΥΡΕ     | B2P       |                                                                    |         | TYPE B2  |                                      |                                          |  |  |
|----------|-----------|--------------------------------------------------------------------|---------|----------|--------------------------------------|------------------------------------------|--|--|
| Area     | (Inclusiv | m / (approx. 710 sq ft)<br>sive of 6 sq m balcony<br>q m AC ledge) |         | BLOCK 31 | #02-08<br>#03-08<br>#04-08<br>#05-08 | #02-01*<br>#03-01*<br>#04-01*<br>#05-01* |  |  |
| BLOCK    | 31        | #01-08                                                             | #01-01* | BLOCK 33 | #02-16                               | #02-09*                                  |  |  |
| BLOCK 33 |           | #01-16                                                             | #01-09* |          | #03-16                               | #03-09*                                  |  |  |
| (*Mirro  | or Image) |                                                                    |         |          | #04-16<br>#05-16                     | #04-09*<br>#05-09*                       |  |  |