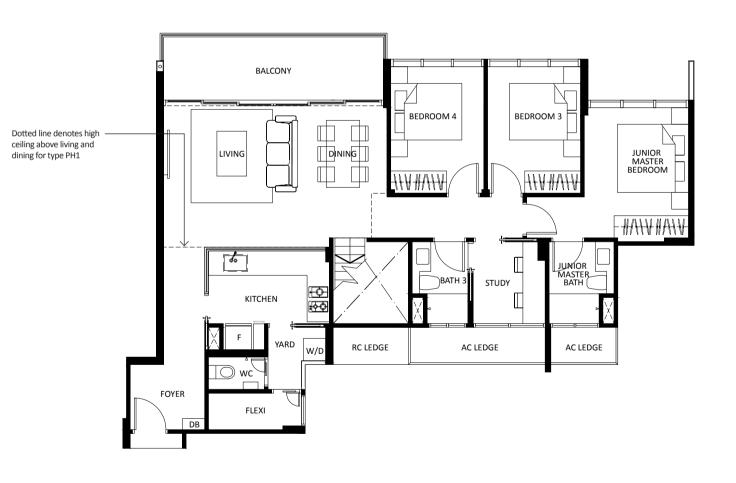

## TYPE PH1

Area 178 sq m / (approx. 1915 sq ft) (Inclusive of 11 sq m balcony & 6 sq m AC ledge, 5 sq m stairs & 34 sq m void)

| BLOCK 31 | #05-02 |
|----------|--------|
| DLUCK 31 | #05-02 |

#05-15\* BLOCK 33

### (\*Mirror Image)

TYPE PH1