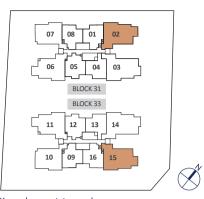

- Fridge DB - Distribution Board WC - Water Closet W/D - Washer cum Dryer

# 4-BEDROOM + STUDY

## TYPE PH1

Area 178 sq m / (approx. 1915 sq ft) (Inclusive of 11 sq m balcony & 6 sq m AC ledge, 5 sq m stairs & 34 sq m void)

| BLOCK 31 | #05-02 |
|----------|--------|
| DLUCK 31 | #05-02 |

#05-15\* BLOCK 33

### (\*Mirror Image)



TYPE PH1

## LOWER PENTHOUSE





### LEGEND:

F - Fridge DB - Distribution Board WC - Water Closet W/D - Washer cum Dryer

All plans are subjected to amendments as may be approved by the relevant authorities. Floor areas are approximate measurements and are subjected to final survey. The balcony shall not be enclosed unless with the approved screen. For an illustration of the approved balcony screen, please refer to 'Annexure 1' of this brochure.



LEGEND:



Key plan not to scale

## **UPPER PENTHOUSE**





F - Fridge DB - Distribution Board WC - Water Closet W/D - Washer cum Dryer

# 4-BEDROOM + STUDY

## TYPE PH2

Area 183 sq m / (approx. 1969 sq ft) (Inclusive of 12 sq m balcony & 6 sq m AC ledge, 5 sq m stairs & 33 sq m void)

| BLOCK 31 | #05-03* |
|----------|---------|

#05-14 BLOCK 33

### (\*Mirror Image)

## LOWER PENTHOUSE





### LEGEND:

F - Fridge DB - Distribution Board WC - Water Closet W/D - Washer cum Dryer

All plans are subjected to amendments as may be approved by the relevant authorities. Floor areas are approximate measurements and are subjected to final survey. The balcony shall not be enclosed unless with the approved screen. For an illustration of the approved balcony screen, please refer to 'Annexure 1' of this b