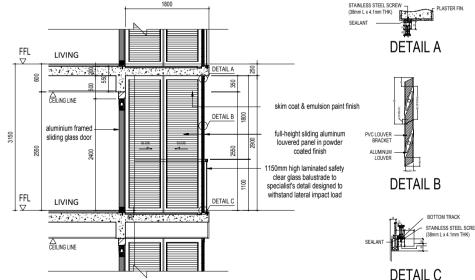

## **ELEVATION VIEW (SLIDING POSITION)**

**ELEVATION VIEW (OPEN POSITION)** 

## **TYPICAL PART PLAN WITH SCREENING**

#### NOTE

- 1. The proposed balcony screens allow for natural ventilation within the balcony at all times (including the times when the screen is fully closed).
- 2. The installation and cost of the screen shall be borne by the Purchaser. Actual profile of screen subjected to manufacturer's detail.