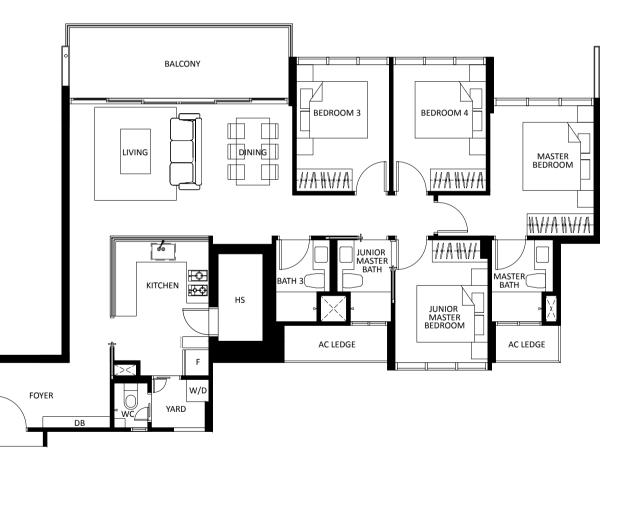

# **3-BEDROOM PREMIUM**

|                                                          | TYPE C2  |                               |
|----------------------------------------------------------|----------|-------------------------------|
| / (approx. 1227 sq ft)<br>of 11 sq m balcony<br>C ledge) | BLOCK 31 | #02-06*<br>#03-06*<br>#04-06* |
| 01-06*<br>01-11                                          | BLOCK 33 | #02-11<br>#03-11<br>#04-11    |