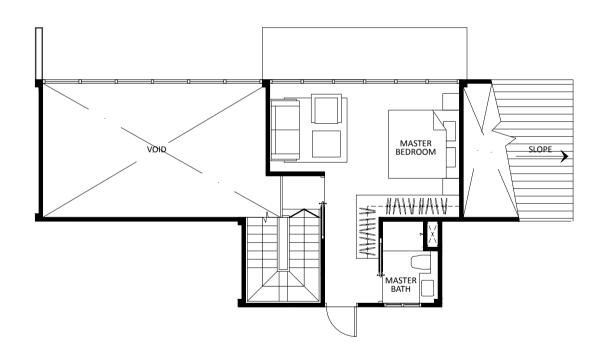

## TYPE PH1

Area 178 sq m / (approx. 1915 sq ft) (Inclusive of 11 sq m balcony & 6 sq m AC ledge, 5 sq m stairs & 34 sq m void)

| BLOCK 31 | #05-02 |
|----------|--------|
| DLUCK 31 | #05-02 |

#05-15\* BLOCK 33

### (\*Mirror Image)

TYPE PH1