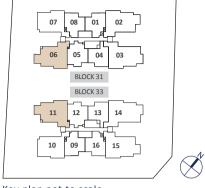

# **UPPER PENTHOUSE**



#### F - Fridge DB - Distribution Board WC - Water Closet W/D - Washer cum Dryer

## ТҮРЕ РНЗ

Area 171 sq m / (approx. 1840 sq ft) (Inclusive of 11 sq m balcony & 6 sq m AC ledge, 5 sq m stairs & 32 sq m void)

| BLOCK 31 | #05-06* |
|----------|---------|

#05-11 BLOCK 33

### (\*Mirror Image)

## LOWER PENTHOUSE





### LEGEND:

F - Fridge DB - Distribution Board WC - Water Closet W/D - Washer cum Dryer

All plans are subjected to amendments as may be approved by the relevant authorities. Floor areas are approximate measurements and are subjected to final survey. The balcony shall not be enclosed unless with the approved screen. For an illustration of the approved balcony screen, please refer to 'Annexure 1' of this brochure.



4-BEDROOM

TYPE PH3



LEGEND:



Key plan not to scale

## **UPPER PENTHOUSE**





F - Fridge DB - Distribution Board WC - Water Closet W/D - Washer cum Dryer

# **ANNEXURE 1**

# **SPECIFICATIONS**

#### 1. FOUNDATION

or driven piles.

# 2. SUPERSTRUCTURE

### 3. WALLS

## 4. ROOF

### 5. CEILING

- a) Apartment Kitchen, Bathroom,
- WC, Utility, Yard, Unit Corridor. Balcony, AC Ledge

## **ELEVATION VIEW (SLIDING POSITION)**





**ELEVATION VIEW (OPEN POSITION)** 

## **TYPICAL PART PLAN WITH SCREENING**







#### NOTE

- 1. The proposed balcony screens allow for natural ventilation within the balcony at all times (including the times when the screen is fully closed).
- 2. The installation and cost of the screen shall be borne by the Purchaser. Actual profile of screen subjected to manufacturer's detail.

Reinforc