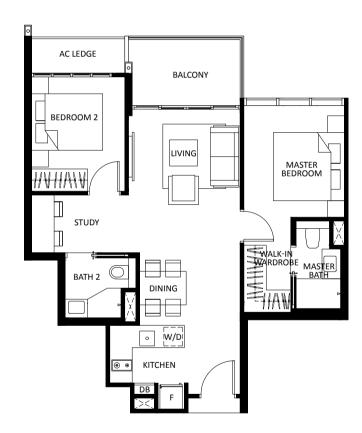

# 2-BEDROOM + STUDY

| ΤΥΡΕ     | B2P       |                                                                    |         | TYPE B2  |                                      |                                          |  |  |
|----------|-----------|--------------------------------------------------------------------|---------|----------|--------------------------------------|------------------------------------------|--|--|
| Area     | (Inclusiv | m / (approx. 710 sq ft)<br>sive of 6 sq m balcony<br>q m AC ledge) |         | BLOCK 31 | #02-08<br>#03-08<br>#04-08<br>#05-08 | #02-01*<br>#03-01*<br>#04-01*<br>#05-01* |  |  |
| BLOCK    | 31        | #01-08                                                             | #01-01* | BLOCK 33 | #02-16                               | #02-09*                                  |  |  |
| BLOCK 33 |           | #01-16                                                             | #01-09* |          | #03-16                               | #03-09*                                  |  |  |
| (*Mirro  | or Image) |                                                                    |         |          | #04-16<br>#05-16                     | #04-09*<br>#05-09*                       |  |  |