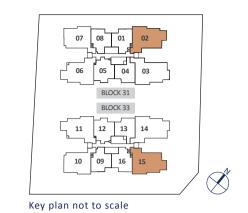

ochure.

|                                                          | TYPE D2  |                               |
|----------------------------------------------------------|----------|-------------------------------|
| / (approx. 1356 sq ft)<br>of 12 sq m balcony<br>C ledge) | BLOCK 31 | #02-03*<br>#03-03*<br>#04-03* |
| 01-03*<br>01-14                                          | BLOCK 33 | #02-14<br>#03-14<br>#04-14    |



Key plan not to scale





LEGEND:

F - Fridge DB - Distribution Board WC - Water Closet W/D - Washer cum Dryer

# 4-BEDROOM + STUDY

## TYPE PH1

Area 178 sq m / (approx. 1915 sq ft) (Inclusive of 11 sq m balcony & 6 sq m AC ledge, 5 sq m stairs & 34 sq m void)

| BLOCK 31 | #05-02 |
|----------|--------|
| DLUCK 31 | #05-02 |

#05-15\* BLOCK 33

### (\*Mirror Image)



TYPE PH1

## LOWER PENTHOUSE





### LEGEND:

F - Fridge DB - Distribution Board WC - Water Closet W/D - Washer cum Dryer

All plans are subjected to amendments as may be approved by the relevant authorities. Floor areas are approximate measurements and are subjected to final survey. The balcony shall not be enclosed unless with the approved screen. For an illustration of the approved balcony screen, please refer to 'Annexure 1' of this brochure.



LEGEND:



Key plan not to scale

## **UPPER PENTHOUSE**





F - Fridge DB - Distribution Board WC - Water Closet W/D - Washer cum Dryer

# 4-BEDROOM + STUDY

## TYPE PH2

Area 183 sq m / (approx. 1969 sq ft) (Inclusive of 12 sq m balcony & 6 sq m AC ledge, 5 sq m stairs & 33 sq m void)

| BLOCK 31 | #05-03* |
|----------|---------|

#05-14