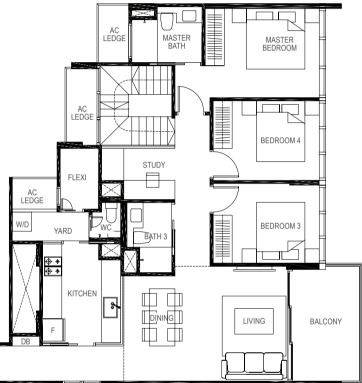

#### 4-BEDROOM + STUDY

169 sq m / (approx. 1819 sq ft) INCLUSIVE OF 17 SQ M BALCONY, 5 SQ M VOID, 7 SQ M AC LEDGE & 23 SQ M STRATA CARPARK

BLK 19 #01-49

## 4-BEDROOM + STUDY

170 sq m / (approx. 1830 sq ft) INCLUSIVE OF 16 SQ M BALCONY, 5 SQ M VOID, 6 SQ M AC LEDGE & 24 SQ M STRATA CARPARKCARPARK BLK 19 #01-46\* (\*) MIRROR IMAGE

LOWER MEZZANINE

UPPER MEZZANINE