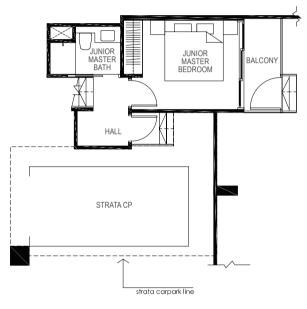

#### 4-BEDROOM + STUDY

169 sq m / (approx. 1819 sq ft) INCLUSIVE OF 17 SQ M BALCONY, 5 SQ M VOID, 7 SQ M AC LEDGE & 23 SQ M STRATA CARPARK

BLK 19 #01-49

## 4-BEDROOM + STUDY

170 sq m / (approx. 1830 sq ft) INCLUSIVE OF 16 SQ M BALCONY, 5 SQ M VOID, 6 SQ M AC LEDGE & 24 SQ M STRATA CARPARKCARPARK BLK 19 #01-46\* (\*) MIRROR IMAGE

LOWER MEZZANINE

UPPER MEZZANINE