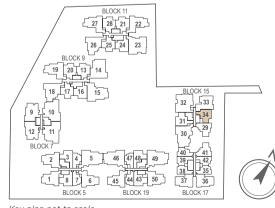

## 2-BEDROOM

58 sq m / (approx. 624 sq ft) INCLUSIVE OF 6 SQ M BALCONY & 3 SQ M AC LEDGE

BLK 15 #01-34

## 2-BEDROOM

#04-34

#05-34

58 sq m / (approx. 624 sq ft) INCLUSIVE OF 6 SQ M BALCONY & 3 SQ M AC LEDGE BLK 15 #02-34 #03-34

| Z-BEDRU     | JOr  |
|-------------|------|
| 64 sq m / ( | appr |
| INCLUSIVE   | OF 8 |
| BLK 9       | #01- |

BLK 11





#### LEGEND: F - Fridge DB - Distribution Board WC - Water Closet W/D - Washer cum Dryer AC - Aircon Ledge

All plans are subjected to amendments as may be approved by the relevant authorities. Floor areas are approximate measurements and are subjected to final survey.

The balcony shall not be enclosed unless with the approved screen. For an illustration of the approved balcony screen, please refer to 'Annexure 1' of this brochure.



#### Key plan not to scale.

# LEGEND:

and are subjected to final survey. refer to 'Annexure 1' of this brochure.

# **TYPE B6**

## 2-BEDROOM + STUDY

orox. 689 sq ft)

8 SQ M BALCONY & 3 SQ M AC LEDGE

- #01-20 #01-13\*
- #01-21\* #01-28
  - (\*) MIRROR IMAGE

| 65 sq m / (approx. 700 sq ft) |             |                           |
|-------------------------------|-------------|---------------------------|
| INCLUSIVE                     | OF 8 SQ M I | BALCONY & 3 SQ M AC LEDGE |
| BLK 9                         | #02-20      | #02-13*                   |
|                               | #03-20      | #01-13*                   |
|                               | #04-20      | #01-13*                   |
|                               | #05-20      | #01-13*                   |

|