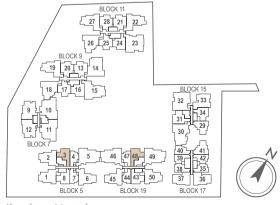

Distribution Board WC - Water Closet W/D - Washer cum Dryer AC - Aircon Ledge

and are subjected to final survey. refer to 'Annexure 1' of this brochure.

# **TYPE B2**

# 2-BEDROOM

59 sq m / (approx. 635 sq ft) INCLUSIVE OF 6 SQ M BALCONY & 2 SQ M AC LEDGE BLK 19 #01-48

> #01-03\* (\*) MIRROR IMAGE

59 sq m / (approx. 635 sq ft) INCLUSIVE OF 6 SQ M BALCONY & 2 SQ M AC LEDGE BLK 19 #02-48 #03-48 #04-48 #05-48 BLK 5 #02-03\* #03-03\* #04-03\* #05-03\*

(\*) MIRROR IMAGE

AC LEDGE BALCONY BEDROOM 2 IVINĢ MASTER BEDROOM KITCHEN . FOYER



All plans are subjected to amendments as may be approved by the relevant authorities. Floor areas are approximate measurements

The balcony shall not be enclosed unless with the approved screen. For an illustration of the approved balcony screen, please



# **TYPE B3P**

# **TYPE B3**

#04-41\* #05-41\* (\*) MIRROR IMAGE

# **TYPE B4P**

2-BEDROOM

## 2-BEDROOM

| 58 sq m / (approx. 624 sq ft) |                                       | 58 sq m / (approx. 624 sq ft) |                                       |
|-------------------------------|---------------------------------------|-------------------------------|---------------------------------------|
| INCLUSIV                      | E OF 6 SQ M BALCONY & 3 SQ M AC LEDGE | INCLUSIV                      | E OF 6 SQ M BALCONY & 3 SQ M AC LEDGE |
| BLK 15                        | #01-29                                | BLK 15                        | #02-29                                |
| BLK 17                        | #01-41*                               |                               |