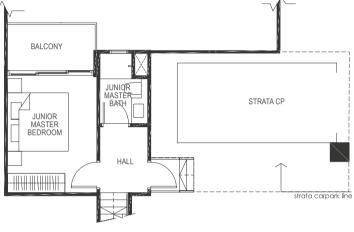

## 4-BEDROOM + STUDY

170 sq m / (approx. 1830 sq ft) INCLUSIVE OF 16 SQ M BALCONY, 5 SQ M VOID, 6 SQ M AC LEDGE & 24 SQ M STRATA CARPARKCARPARK BLK 19 #01-46\* (\*) MIRROR IMAGE

LOWER MEZZANINE

UPPER MEZZANINE

The balcony shall not be enclosed unless with the approved screen. For an illustration of the approved balcony screen, please

LOWER MEZZANINE

#### UPPER MEZZANINE

BLOCK 19 BLOCK 17 BLOCK 5

F - Fridge DB - Distribution Board WC - Water Closet W/D - Washer cum Dryer AC - Aircon Ledge

All plans are subjected to amendments as may be approved by the relevant authorities. Floor areas are approximate measurements