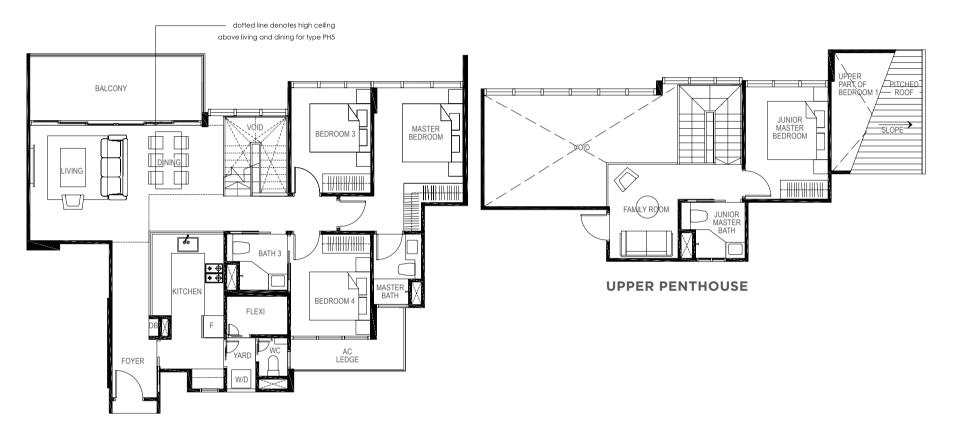

# **TYPE PH5**

#### 4-BEDROOM

168 sq m / (approx. 1808 sq ft) INCLUSIVE OF 12 SQ M BALCONY, 5 SQ M AC LEDGE & 33 SQ M VOID

BLK 7 #05-11

LOWER PENTHOUSE

0 1 2 3 4 5n

LEGEND: F - Fridge DB - Distribution Board WC - Water Closet W/D - Washer cum Dryer AC - Aircon Ledge

All plans are subjected to amendments as may be approved by the relevant authorities. Floor areas are approximate measurements and are subjected to final survey.

The balcony shall not be enclosed unless with the approved screen. For an illustration of the approved balcony screen, please refer to 'Annexure 1' of this brochure.

Key plan not to scale.