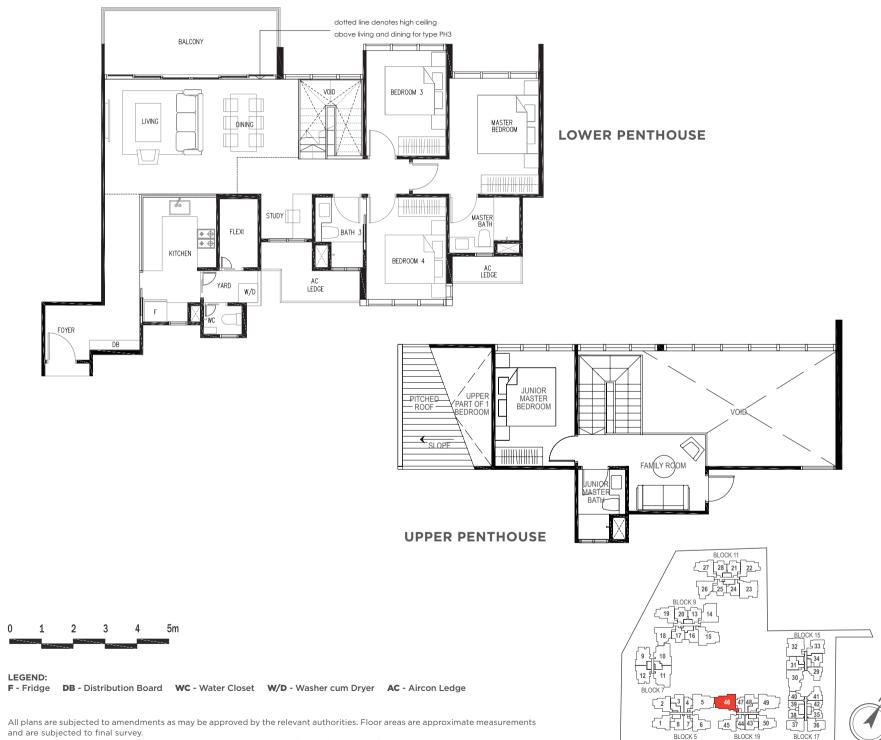

# **TYPE PH1**

#### 4-BEDROOM

169 sq m / (approx. 1819 sq ft) INCLUSIVE OF 11 SQ M BALCONY, 5 SQ M AC LEDGE & 35 SQ M VOID BLK 15 #05-32

# **TYPE PH2**

## 4-BEDROOM + STUDY

169 sq m / (approx. 1819 sq ft) INCLUSIVE OF 12 SQ M BALCONY, 6 SQ M AC LEDGE & 31 SQ M VOID BLK 15 #05-30

LOWER PENTHOUSE

0 1 2 3 4 5n

#### LEGEND:

F - Fridge DB - Distribution Board WC - Water Closet W/D - Washer cum Dryer AC - Aircon Ledge

All plans are subjected to amendments as may be approved by the relevant authorities. Floor areas are approximate measurements and are subjected to final survey.

The balcony shall not be enclosed unless with the approved screen. For an illustration of the approved balcony screen, please refer to 'Annexure 1' of this brochure.

Key plan not to scale.