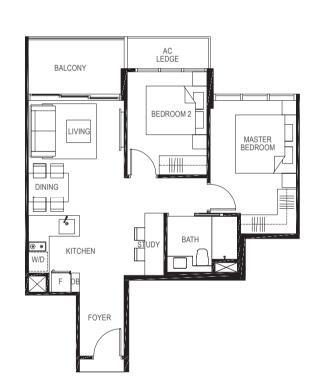

#### **1-BEDROOM**

43 sq m / (approx. 463 sq ft) INCLUSIVE OF 5 SQ M BALCONY & 2 SQ M AC LEDGE

BLK 17 #01-38 #01-39\*

(\*) MIRROR IMAGE

43 sq m / (approx. 463 sq ft) INCLUSIVE OF 5 SQ M BALCONY & 2 SQ M AC LEDGE BLK 17 #02-38 #02-39\* #03-38 #03-39\* #04-38 #04-39\* #05-38 #05-39\*

(\*) MIRROR IMAGE

AC LEDGE BALCONY MASTER BEDROOM LIVING DINING 0 • KITCHEN W/D FOYER

All plans are subjected to amendments as may be approved by the relevant authorities. Floor areas are approximate measurements

The balcony shall not be enclosed unless with the approved screen. For an illustration of the approved balcony screen, please