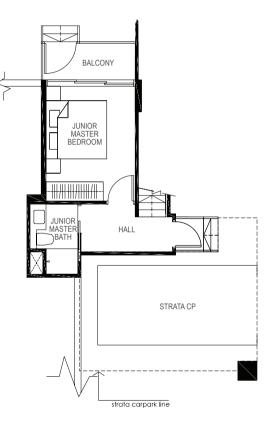

# **TYPE D1AM**

#### 4-BEDROOM + STUDY

169 sq m / (approx. 1819 sq ft) INCLUSIVE OF 17 SQ M BALCONY, 5 SQ M VOID, 7 SQ M AC LEDGE & 23 SQ M STRATA CARPARK

BLK 19 #01-49

## 4-BEDROOM + STUDY

170 sq m / (approx. 1830 sq ft) INCLUSIVE OF 16 SQ M BALCONY, 5 SQ M VOID, 6 SQ M AC LEDGE & 24 SQ M STRATA CARPARKCARPARK BLK 19 #01-46\* (\*) MIRROR IMAGE

LOWER MEZZANINE

UPPER MEZZANINE