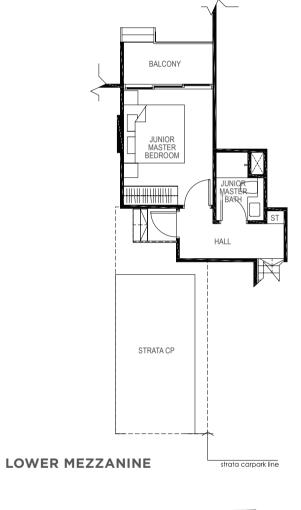

## 4-BEDROOM + STUDY

170 sq m / (approx. 1830 sq ft) INCLUSIVE OF 16 SQ M BALCONY, 5 SQ M VOID, 6 SQ M AC LEDGE & 24 SQ M STRATA CARPARKCARPARK BLK 19 #01-46\* (\*) MIRROR IMAGE

LOWER MEZZANINE

UPPER MEZZANINE

UPPER MEZZANINE

The balcony shall not be enclosed unless with the approved screen. For an illustration of the approved balcony screen, please

LOWER MEZZANINE