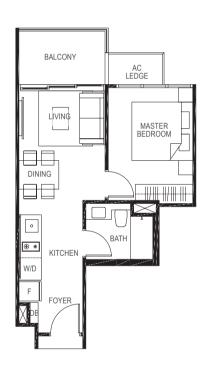

# TYPE A2

#### **1-BEDROOM**

43 sq m / (approx. 463 sq ft) INCLUSIVE OF 5 SQ M BALCONY & 2 SQ M AC LEDGE

BLK 17 #01-38 #01-39\*

(\*) MIRROR IMAGE

43 sq m / (approx. 463 sq ft) INCLUSIVE OF 5 SQ M BALCONY & 2 SQ M AC LEDGE BLK 17 #02-38 #02-39\* #03-38 #03-39\* #04-38 #04-39\* #05-38 #05-39\*

(\*) MIRROR IMAGE

AC LEDGE BALCONY MASTER BEDROOM LIVING DINING 0 • KITCHEN W/D FOYER

All plans are subjected to amendments as may be approved by the relevant authorities. Floor areas are approximate measurements

The balcony shall not be enclosed unless with the approved screen. For an illustration of the approved balcony screen, please