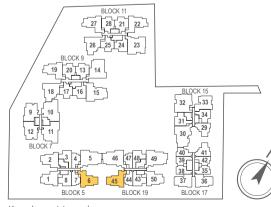

## 1-BEDROOM

41 sq m / (approx. 441 sq ft) INCLUSIVE OF 5 SQ M BALCONY & 2 SQ M AC LEDGE

#01-47\*

BLK 5 #01-04 #01-07\*

#01-44

- BLK 19
- (\*) MIRROR IMAGE

41 sq m / (approx. 441 sq ft) INCLUSIVE OF 5 SQ M BALCONY & 2 SQ M AC LEDGE BLK 5 #02-04 #02-07\* #03-07\* #03-04 #04-04 #04-07\* #05-07\* #05-04 BLK 19 #02-44 #02-47\*

| <b>HO</b> | ~    | HV2 4/         |
|-----------|------|----------------|
| #O        | 3-44 | #03-47*        |
| #O        | 4-44 | #04-47*        |
| #O        | 5-44 | #05-47*        |
|           |      | (*) MIRROR IMA |

1AGE (\*) MIRROI