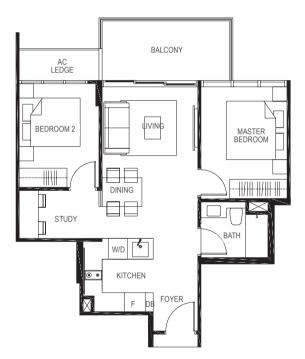

## 1-BEDROOM

41 sq m / (approx. 441 sq ft) INCLUSIVE OF 5 SQ M BALCONY & 2 SQ M AC LEDGE

#01-47\*

BLK 5 #01-04 #01-07\*

#01-44

- BLK 19
- (\*) MIRROR IMAGE

41 sq m / (approx. 441 sq ft) INCLUSIVE OF 5 SQ M BALCONY & 2 SQ M AC LEDGE BLK 5 #02-04 #02-07\* #03-07\* #03-04 #04-04 #04-07\* #05-07\* #05-04 BLK 19 #02-44 #02-47\*

#### LEGEND: F - Fridge DB - Distribution Board WC - Water Closet W/D - Washer cum Dryer AC - Aircon Ledge

All plans are subjected to amendments as may be approved by the relevant authorities. Floor areas are approximate measurements and are subjected to final survey.

The balcony shall not be enclosed unless with the approved screen. For an illustration of the approved balcony screen, please refer to 'Annexure 1' of this brochure.