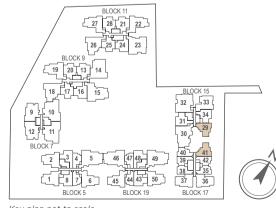

| BLK 17                        | #02-41*                               |
|                               |                                       |                               | #03-41*                               |

63 sq m / (approx. 678 sq ft) INCLUSIVE OF 6 SQ M BALCONY & 3 SQM AC LEDGE BLK 15 #01-31



0 1 2 3 4 5m

#### LEGEND: F - Fridge DB - Distribution Board WC - Water Closet W/D - Washer cum Dryer AC - Aircon Ledge

All plans are subjected to amendments as may be approved by the relevant authorities. Floor areas are approximate measurements and are subjected to final survey.

The balcony shall not be enclosed unless with the approved screen. For an illustration of the approved balcony screen, please refer to 'Annexure 1' of this brochure.



Key plan not to scale.

LEGEND: F - Fridge DB - Distribution Board WC - Water Closet W/D - Washer cum Dryer AC - Aircon Ledge

and are subjected to final survey. refer to 'Annexure 1' of this brochure.

# **TYPE B4**

2-B

63 sq m / (approx. 678 sq ft) INCLUSIVE OF 6 SQ M BALCONY & 3 SQ M AC LEDGE BLK 15 #02-31 #03-31 #04-31 #05-31





All plans are subjected to amendments as may be approved by the relevant authorities. Floor areas are approximate measurements

The balcony shall not be enclosed unless with the approved screen. For an illustration of the approved balcony screen, please



# **TYPE B5P**

# **TYPE B5**

# **TYPE B6P**

## 2-BEDROOM

58 sq m / (approx. 624 sq ft) INCLUSIVE OF 6 SQ M BALCONY & 3 SQ M AC LEDGE

BLK 15 #01-34

## 2-BEDROOM

#04-34

#05-34

58 sq m / (approx.