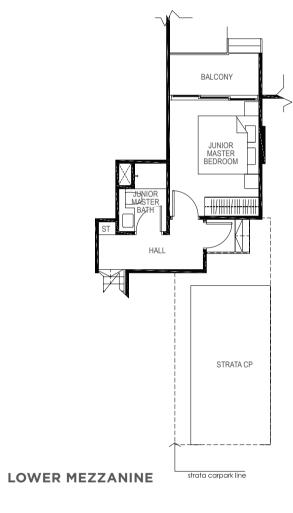

## 4-BEDROOM + STUDY

170 sq m / (approx. 1830 sq ft) INCLUSIVE OF 16 SQ M BALCONY, 5 SQ M VOID, 6 SQ M AC LEDGE & 24 SQ M STRATA CARPARKCARPARK BLK 19 #01-46\* (\*) MIRROR IMAGE

LOWER MEZZANINE

UPPER MEZZANINE

UPPER MEZZANINE