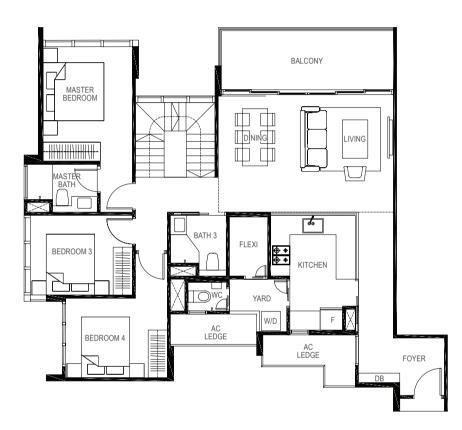

# **TYPE B4P**

2-BEDROOM

## 2-BEDROOM

| 58 sq m / (approx. 624 sq ft) |                                       | 58 sq m / (approx. 624 sq ft) |                                       |
|-------------------------------|---------------------------------------|-------------------------------|---------------------------------------|
| INCLUSIV                      | E OF 6 SQ M BALCONY & 3 SQ M AC LEDGE | INCLUSIV                      | E OF 6 SQ M BALCONY & 3 SQ M AC LEDGE |
| BLK 15                        | #01-29                                | BLK 15                        | #02-29                                |
| BLK 17                        | #01-41*                               |                               | #03-29                                |
|                               | (*) MIRROR IMAGE                      |                               | #04-29                                |
|                               |                                       |                               | #05-29                                |
|                               |                                       | BLK 17                        | #02-41*                               |
|                               |                                       |                               | #03-41*                               |

63 sq m / (approx. 678 sq ft) INCLUSIVE OF 6 SQ M BALCONY & 3 SQM AC LEDGE BLK 15 #01-31

0 1 2 3 4 5m

#### LEGEND: F - Fridge DB - Distribution Board WC - Water Closet W/D - Washer cum Dryer AC - Aircon Ledge

All plans are subjected to amendments as may be approved by the relevant authorities. Floor areas are approximate measurements and are subjected to final survey.

The balcony shall not be enclosed unless with the approved screen. For an illustration of the approved balcony screen, please refer to 'Annexure 1' of this brochure.

Key plan not to scale.

LEGEND: F - Fridge DB - Distribution Board WC - Water Closet W/D - Washer cum Dryer AC - Aircon Ledge