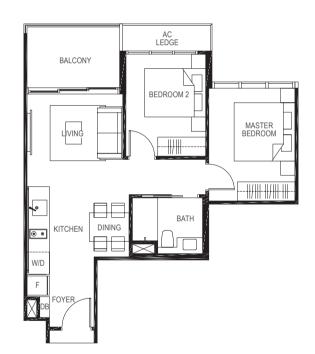

## 1-BEDROOM

41 sq m / (approx. 441 sq ft) INCLUSIVE OF 5 SQ M BALCONY & 2 SQ M AC LEDGE

#01-47\*

BLK 5 #01-04 #01-07\*

#01-44

- BLK 19
- (\*) MIRROR IMAGE

41 sq m / (approx. 441 sq ft) INCLUSIVE OF 5 SQ M BALCONY & 2 SQ M AC LEDGE BLK 5 #02-04 #02-07\* #03-07\* #03-04 #04-04 #04-07\* #05-07\* #05-04 BLK 19 #02-44 #02-47\*

#### LEGEND: F - Fridge DB - Distribution Board WC - Water Closet W/D - Washer cum Dryer AC - Aircon Ledge

All plans are subjected to amendments as may be approved by the relevant authorities. Floor areas are approximate measurements and are subjected to final survey.

The balcony shall not be enclosed unless with the approved screen. For an illustration of the approved balcony screen, please refer to 'Annexure 1' of this brochure.