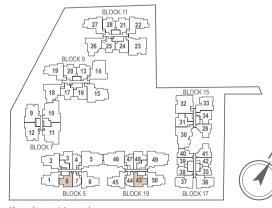

|
|        |                                                            |
| BLK 19 | #02-43*                                                    |
|        | #03-43*                                                    |
|        | #04-43*                                                    |



#### 0 1 2 3 4 5m

#### LEGEND: F - Fridge DB - Distribution Board WC - Water Closet W/D - Washer cum Dryer AC - Aircon Ledge

All plans are subjected to amendments as may be approved by the relevant authorities. Floor areas are approximate measurements and are subjected to final survey.

The balcony shall not be enclosed unless with the approved screen. For an illustration of the approved balcony screen, please refer to 'Annexure 1' of this brochure.



Key plan not to scale.

# 0 1 2 3 4

LEGEND: F - Fridge DB - Distribution Board WC - Water Closet W/D - Washer cum Dryer AC - Aircon Ledge

and are subjected to final survey. refer to 'Annexure 1' of this brochure.

# **TYPE B2**

# 2-BEDROOM

59 sq m / (approx. 635 sq ft) INCLUSIVE OF 6 SQ M BALCONY & 2 SQ M AC LEDGE BLK 19 #01-48

> #01-03\* (\*) MIRROR IMAGE

59 sq m / (approx. 635 sq ft) INCLUSIVE OF 6 SQ M BALCONY & 2 SQ M AC LEDGE BLK 19 #02-48 #03-48 #04-48 #05-48 BLK 5 #02-03\* #03-03\* #04-03\* #05-03\*

(\*) MIRROR IMAGE

AC LEDGE BALCONY BEDROOM 2 IVINĢ MASTER BEDROOM KITCHEN . FOYER



All plans are subjected to amendments as may be approved by the relevant authorities. Floor areas are approximate measurements

The balcony shall not be enclosed unless with the approved screen