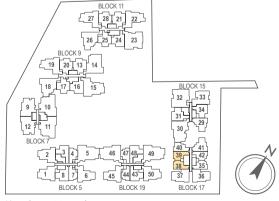

# **TYPE A1P**

# **TYPE A1**

# **TYPE A2P**

## 1-BEDROOM

41 sq m / (approx. 441 sq ft) INCLUSIVE OF 5 SQ M BALCONY & 2 SQ M AC LEDGE

#01-47\*

BLK 5 #01-04 #01-07\*

#01-44

- BLK 19
- (\*) MIRROR IMAGE

41 sq m / (approx. 441 sq ft) INCLUSIVE OF 5 SQ M BALCONY & 2 SQ M AC LEDGE BLK 5 #02-04 #02-07\* #03-07\* #03-04 #04-04 #04-07\* #05-07\* #05-04 BLK 19 #02-44 #02-47\*

| <b>HO</b> | ~    | HV2 4/         |
|-----------|------|----------------|
| #O        | 3-44 | #03-47*        |
| #O        | 4-44 | #04-47*        |
| #O        | 5-44 | #05-47*        |
|           |      | (*) MIRROR IMA |

1AGE (\*) MIRROI

#### LEGEND: F - Fridge DB - Distribution Board WC - Water Closet W/D - Washer cum Dryer AC - Aircon Ledge

All plans are subjected to amendments as may be approved by the relevant authorities. Floor areas are approximate measurements and are subjected to final survey.

The balcony shall not be enclosed unless with the approved screen. For an illustration of the approved balcony screen, please refer to 'Annexure 1' of this brochure.

#### Key plan not to scale.

# 0 1 2 3 4

LEGEND: F - Fridge DB - Distribution Board WC - Water Closet W/D - Washer cum Dryer AC - Aircon Ledge

and are subjected to final survey. refer to 'Annexure 1' of this brochure.