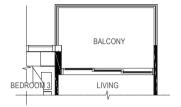

## 1-BEDROOM

41 sq m / (approx. 441 sq ft) INCLUSIVE OF 5 SQ M BALCONY & 2 SQ M AC LEDGE

#01-47\*

BLK 5 #01-04 #01-07\*

#01-44

- BLK 19
- (\*) MIRROR IMAGE

41 sq m / (approx. 441 sq ft) INCLUSIVE OF 5 SQ M BALCONY & 2 SQ M AC LEDGE BLK 5 #02-04 #02-07\* #03-07\* #03-04 #04-04 #04-07\* #05-07\* #05-04 BLK 19 #02-44 #02-47\*

The balcony shall not be enclosed unless with the approved screen. For an illustration of the approved balcony screen, please refer to 'Annexure 1' of this brochure.