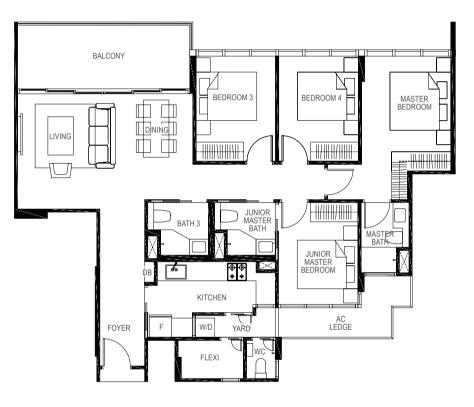

## 4-BEDROOM

BLK 7 #01-11

# **TYPE D3B**

120 sq m / (approx. 1292 sq ft)

INCLUSIVE OF 12 SQ M BALCONY & 5 SQ M AC LEDGE

#02-10

#03-10

#04-10

F - Fridge DB - Distribution Board WC - Water Closet W/D - Washer cum Dryer AC - Aircon Ledge