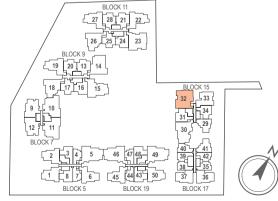

# **TYPE B4P**

2-BEDROOM

## 2-BEDROOM

| 58 sq m / (approx. 624 sq ft) |                                       | 58 sq m / (approx. 624 sq ft) |                                       |
|-------------------------------|---------------------------------------|-------------------------------|---------------------------------------|
| INCLUSIV                      | E OF 6 SQ M BALCONY & 3 SQ M AC LEDGE | INCLUSIV                      | E OF 6 SQ M BALCONY & 3 SQ M AC LEDGE |
| BLK 15                        | #01-29                                | BLK 15                        | #02-29                                |
| BLK 17                        | #01-41*                               |                               | #03-29                                |
|                               | (*) MIRROR IMAGE                      |                               | #04-29                                |
|                               |                                       |                               | #05-29                                |
|                               |                                       | BLK 17                        | #02-41*                               |
|                               |                                       |                               | #03-41*                               |

63 sq m / (approx. 678 sq ft) INCLUSIVE OF 6 SQ M BALCONY & 3 SQM AC LEDGE BLK 15 #01-31

0 1 2 3 4 5m

#### LEGEND: F - Fridge DB - Distribution Board WC - Water Closet W/D - Washer cum Dryer AC - Aircon Ledge

All plans are subjected to amendments as may be approved by the relevant authorities. Floor areas are approximate measurements and are subjected to final survey.

The balcony shall not be enclosed unless with the approved screen. For an illustration of the approved balcony screen, please refer to 'Annexure 1' of this brochure.

Key plan not to scale.

LEGEND: F - Fridge DB - Distribution Board WC - Water Closet W/D - Washer cum Dryer AC - Aircon Ledge