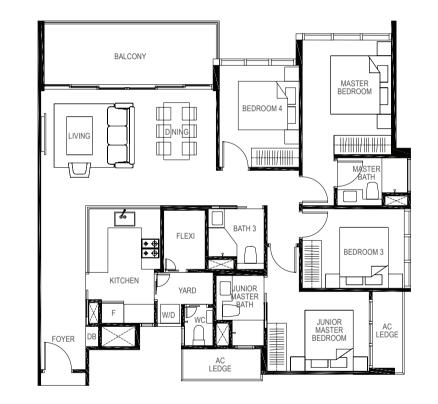

## 4-BEDROOM + STUDY

159 sq m / (approx. 1711 sq ft)

BALCONY

KITCHEN

DINING

w//n

INCLUSIVE OF 16 SQ M BALCONY, 5 SQ M VOID, 6 SQ M AC LEDGE & 19 SQ M STRATA CARPARK

BEDROOM 4

AC LEDGE

MASTER

MASTER BATH

AC LEDGE

BEDROOM 3

AC LEDGE

BLK 5 #01-05

LOWER MEZZANINE

UPPER MEZZANINE

FOYER

LEGEND: F - Fridge DB - Distribution Board WC - Water Closet W/D - Washer cum Dryer AC - Aircon Ledge

All plans are subjected to amendments as may be approved by the relevant authorities. Floor areas are approximate measurements and are subjected to final survey.