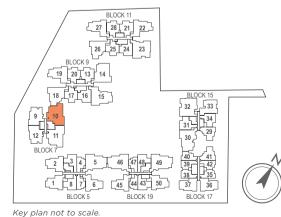

#### Key plan not to scale.

#### Key plan not to scale.

LEGEND: F - Fridge DB - Distribution Board WC - Water Closet W/D - Washer cum Dryer AC - Aircon Ledge

and are subjected to final survey. refer to 'Annexure 1' of this brochure.

#### Key plan not to scale.

0 1 2 3 4

LEGEND: F - Fridge DB - Distribution Board WC - Water Closet W/D - Washer cum Dryer AC - Aircon Ledge

5n

and are subjected to final survey. refer to 'Annexure 1' of this brochure.

The balcony shall not be enclosed unless with the approved screen. For an illustration of the approved balcony screen, please refer to 'Annexure 1' of this brochure.

Key plan not to scale.

The balcony shall not be enclosed unless with the approved screen. For an illustration of the approved balcony screen, please refer to 'Annexure 1' of this brochure.

Key plan not to scale.

BLOCK 5

BLOCK 19

The balcony shall not be enclosed unless with the approved screen. For an illustration of the approved balcony screen, please refer to 'Annexure 1' of this brochure.

Key plan not to scale.

BLK 9

Key plan not to scale.

172 sq m / (approx. 1851 sq ft)

INCLUSIVE OF 12 SQ M BALCONY, 5 SQ M AC LEDGE & 33 SQ M VOID

Key plan not to scale.

BLOCK 5

BLOCK 19

BLOCK 17