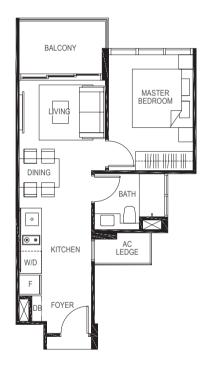

# **TYPE A4**

## 1-BEDROOM

43 sq m / (approx. 463 sq ft) INCLUSIVE OF 5 SQ M BALCONY & 2 SQ M AC LEDGE

## 1-BEDROOM

43 sq m / (approx. 463 sq ft) INCLUSIVE OF 5 SQ M BALCONY & 2 SQ M AC LEDGE BLK 17 #02-40

#03-40 #04-40 #05-40

All plans are subjected to amendments as may be approved by the relevant authorities. Floor areas are approximate measurements