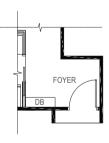

#### LEGEND: F - Fridge DB - Distribution Board WC - Water Closet W/D - Washer cum Dryer AC - Aircon Ledge

All plans are subjected to amendments as may be approved by the relevant authorities. Floor areas are approximate measurements and are subjected to final survey.

# 0 1 2 3 4

LEGEND: F - Fridge DB - Distribution Board WC - Water Closet W/D - Washer cum Dryer AC - Aircon Ledge

and are subjected to final survey. refer to 'Annexure 1' of this brochure.