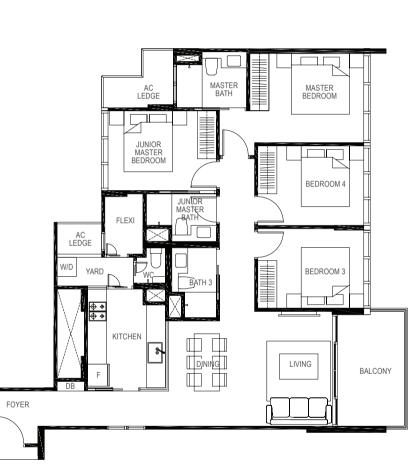

## 4-BEDROOM

119 sq m / (approx. 1281 sq ft) INCLUSIVE OF 12 SQ M BALCONY & 6 SQ M AC LEDGE

- #03-49
- #04-49

# **TYPE D1B**

BLK 19

120 sq m / (approx. 1291 sq ft)

#02-46\*

#03-46\*

#04-46\*

(\*) MIRROR IMAGE