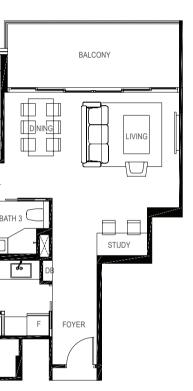

## 4-BEDROOM

BLK 7 #01-11

# **TYPE D3B**

120 sq m / (approx. 1292 sq ft)

INCLUSIVE OF 12 SQ M BALCONY & 5 SQ M AC LEDGE

#02-10

#03-10

#04-10

F - Fridge DB - Distribution Board WC - Water Closet W/D - Washer cum Dryer AC - Aircon Ledge