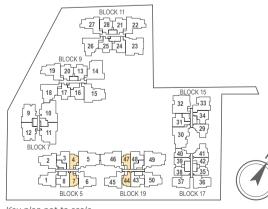

2 SQ M AC LEDGE BLK 5 #02-04 #02-07\* #03-07\* #03-04 #04-04 #04-07\* #05-07\* #05-04 BLK 19 #02-44 #02-47\*

| <b>HO</b> | ~    | HV2 4/         |
|-----------|------|----------------|
| #O        | 3-44 | #03-47*        |
| #O        | 4-44 | #04-47*        |
| #O        | 5-44 | #05-47*        |
|           |      | (*) MIRROR IMA |

1AGE (\*) MIRROI





#### LEGEND: F - Fridge DB - Distribution Board WC - Water Closet W/D - Washer cum Dryer AC - Aircon Ledge

All plans are subjected to amendments as may be approved by the relevant authorities. Floor areas are approximate measurements and are subjected to final survey.

The balcony shall not be enclosed unless with the approved screen. For an illustration of the approved balcony screen, please refer to 'Annexure 1' of this brochure.



#### Key plan not to scale.

# 0 1 2 3 4

LEGEND: F - Fridge DB - Distribution Board WC - Water Closet W/D - Washer cum Dryer AC - Aircon Ledge

and are subjected to final survey. refer to 'Annexure 1' of this brochure.

# TYPE A2

#### **1-BEDROOM**

43 sq m / (approx. 463 sq ft) INCLUSIVE OF 5 SQ M BALCONY & 2 SQ M AC LEDGE

BLK 17 #01-38 #01-39\*

(\*) MIRROR IMAGE

43 sq m / (approx. 463 sq ft) INCLUSIVE OF 5 SQ M BALCONY & 2 SQ M AC LEDGE BLK 17 #02-38 #02-39\* #03-38 #03-39\* #04-38 #04-39\* #05-38 #05-39\*

(\*) MIRROR IMAGE

AC LEDGE BALCONY MASTER BEDROOM LIVING DINING 0 • KITCHEN W/D FOYER



All plans are subjected to amendments as may be approved by the relevant authorities. Floor areas are approximate measurements

The balcony shall not be enclosed unless with the approved s