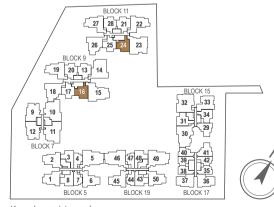

## 1-BEDROOM

| 41 sq m / (a | approx. 441 | sq ft)                    | 41 |
|--------------|-------------|---------------------------|----|
| INCLUSIVE    | OF 5 SQ M   | BALCONY & 2 SQ M AC LEDGE | IN |
| BLK 17       | #01-42      | #01-35*                   | BL |

(\*) MIRROR IMAGE

| 1 sq m / (approx. 441 sq ft) |           |                           |
|------------------------------|-----------|---------------------------|
| NCLUSIVE                     | OF 5 SQ M | BALCONY & 2 SQ M AC LEDGE |
| BLK 17                       | #02-42    | #02-35*                   |
|                              | #03-42    | #03-35*                   |
|                              | #04-42    | #04-35*                   |
|                              | #05-42    | #05-35*                   |

(\*) MIRROR IMAGE

BLK 17 #01-40

#### 0 1 2 3 4 5m

LEGEND: F - Fridge DB - Distribution Board WC - Water Closet W/D - Washer cum Dryer AC - Aircon Ledge

All plans are subjected to amendments as may be approved by the relevant authorities. Floor areas are approximate measurements and are subjected to final survey.

The balcony shall not be enclosed unless with the approved screen. For an illustration of the approved balcony screen, please refer to 'Annexure 1' of this brochure.

Key plan not to scale.