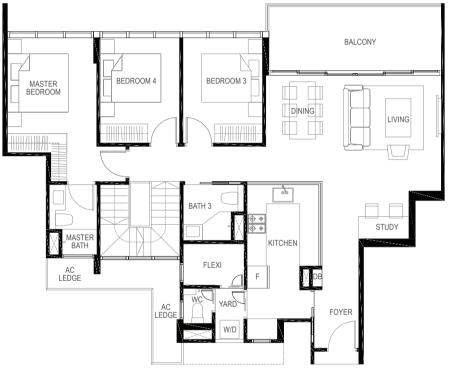

## 4-BEDROOM + STUDY

159 sq m / (approx. 1711 sq ft)

BALCONY

KITCHEN

DINING

w//n

INCLUSIVE OF 16 SQ M BALCONY, 5 SQ M VOID, 6 SQ M AC LEDGE & 19 SQ M STRATA CARPARK

BEDROOM 4

AC LEDGE

MASTER

MASTER BATH

AC LEDGE

BEDROOM 3

AC LEDGE

BLK 5 #01-05

LOWER MEZZANINE

UPPER MEZZANINE

FOYER

LEGEND: F - Fridge DB - Distribution Board WC - Water Closet W/D - Washer cum Dryer AC - Aircon Ledge

All plans are subjected to amendments as may be approved by the relevant authorities. Floor areas are approximate measurements and are subjected to final survey.