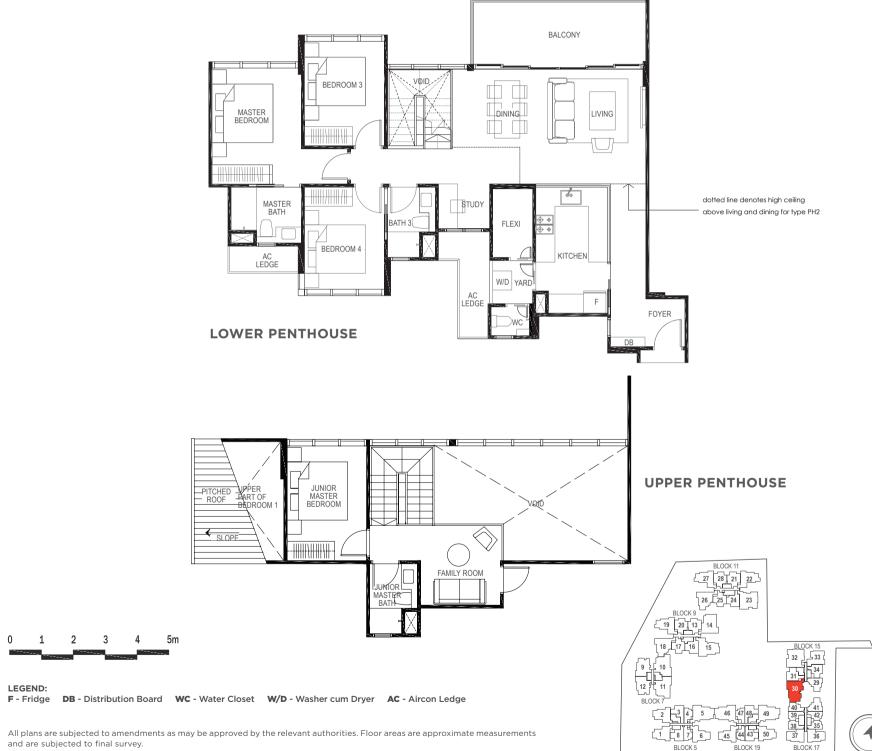

# **TYPE PH1**

#### 4-BEDROOM

169 sq m / (approx. 1819 sq ft) INCLUSIVE OF 11 SQ M BALCONY, 5 SQ M AC LEDGE & 35 SQ M VOID BLK 15 #05-32

# IPPER JUNIOF BEDROON MASTER ROOF $\langle \rangle$ FAMILY ROOM

UPPER PENTHOUSE