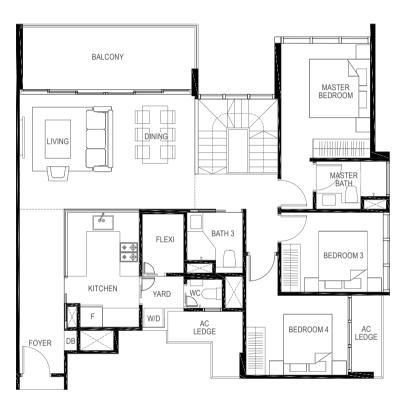

## 1-BEDROOM

41 sq m / (approx. 441 sq ft) INCLUSIVE OF 5 SQ M BALCONY & 2 SQ M AC LEDGE

#01-47\*

BLK 5 #01-04 #01-07\*

#01-44

- BLK 19
- (\*) MIRROR IMAGE

41 sq m / (approx. 441 sq ft) INCLUSIVE OF 5 SQ M BALCONY & 2 SQ M AC LEDGE BLK 5 #02-04 #02-07\* #03-07\* #03-04 #04-04 #04-07\* #05-07\* #05-04 BLK 19 #02-44 #02-47\*

#### LEGEND: F - Fridge DB - Distribution Board WC - Water Closet W/D - Washer cum Dryer AC - Aircon Ledge

All plans are subjected to amendments as may be approved by the relevant authorities. Floor areas are approximate measurements and are subjected to final survey.

The balcony shall not be enclosed unless with the approved screen. For an illustration of the approved balcony screen, please refer to 'Annexure 1' of this brochure.