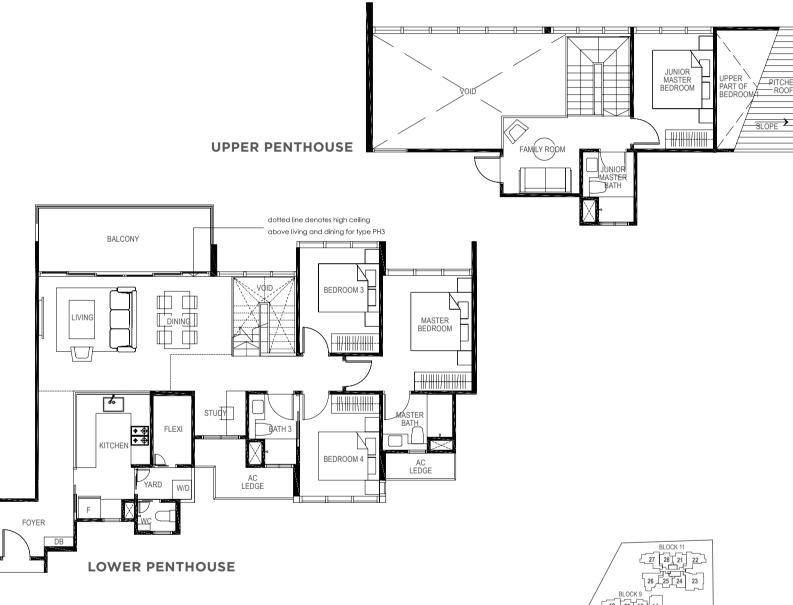

# **TYPE PH1**

#### 4-BEDROOM

169 sq m / (approx. 1819 sq ft) INCLUSIVE OF 11 SQ M BALCONY, 5 SQ M AC LEDGE & 35 SQ M VOID BLK 15 #05-32

# **TYPE PH2**

## 4-BEDROOM + STUDY

169 sq m / (approx. 1819 sq ft) INCLUSIVE OF 12 SQ M BALCONY, 6 SQ M AC LEDGE & 31 SQ M VOID BLK 15 #05-30

LOWER PENTHOUSE

0 1 2 3 4 5n

#### LEGEND:

F - Fridge DB - Distribution Board WC - Water Closet W/D - Washer cum Dryer AC - Aircon Ledge

All plans are subjected to amendments as may be approved by the relevant authorities. Floor areas are approximate measurements and are subjected to final survey.

The balcony shall not be enclosed unless with the approved screen. For an illustration of the approved balcony screen, please refer to 'Annexure 1' of this brochure.

Key plan not to scale.