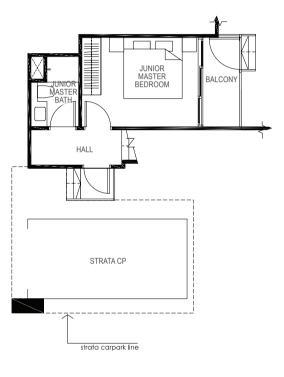

#### 4-BEDROOM + STUDY

169 sq m / (approx. 1819 sq ft) INCLUSIVE OF 17 SQ M BALCONY, 5 SQ M VOID, 7 SQ M AC LEDGE & 23 SQ M STRATA CARPARK

BLK 19 #01-49

## 4-BEDROOM + STUDY

170 sq m / (approx. 1830 sq ft) INCLUSIVE OF 16 SQ M BALCONY, 5 SQ M VOID, 6 SQ M AC LEDGE & 24 SQ M STRATA CARPARKCARPARK BLK 19 #01-46\* (\*) MIRROR IMAGE

LOWER MEZZANINE

UPPER MEZZANINE