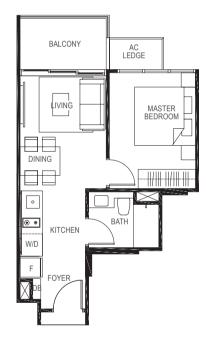

## 1-BEDROOM

41 sq m / (approx. 441 sq ft) INCLUSIVE OF 5 SQ M BALCONY & 2 SQ M AC LEDGE

#01-47\*

BLK 5 #01-04 #01-07\*

#01-44

- BLK 19
- (\*) MIRROR IMAGE

41 sq m / (approx. 441 sq ft) INCLUSIVE OF 5 SQ M BALCONY & 2 SQ M AC LEDGE BLK 5 #02-04 #02-07\* #03-07\* #03-04 #04-04 #04-07\* #05-07\* #05-04 BLK 19 #02-44 #02-47\*

#### LEGEND: F - Fridge DB - Distribution Board WC - Water Closet W/D - Washer cum Dryer AC - Aircon Ledge

All plans are subjected to amendments as may be approved by the relevant authorities. Floor areas are approximate measurements and are subjected to final survey.

The balcony shall not be enclosed unless with the approved screen. For an illustration of the approved balcony screen, please refer to 'Annexure 1' of this brochure.