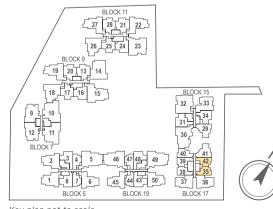

# **TYPE A3P**

# TYPE A3

# **TYPE A4P**

## 1-BEDROOM

| 41 sq m / (a | approx. 441 | sq ft)                    | 41 |
|--------------|-------------|---------------------------|----|
| INCLUSIVE    | OF 5 SQ M   | BALCONY & 2 SQ M AC LEDGE | IN |
| BLK 17       | #01-42      | #01-35*                   | BL |

(\*) MIRROR IMAGE

| 1 sq m / (approx. 441 sq ft) |           |                           |
|------------------------------|-----------|---------------------------|
| NCLUSIVE                     | OF 5 SQ M | BALCONY & 2 SQ M AC LEDGE |
| BLK 17                       | #02-42    | #02-35*                   |
|                              | #03-42    | #03-35*                   |
|                              | #04-42    | #04-35*                   |
|                              | #05-42    | #05-35*                   |

(\*) MIRROR IMAGE

BLK 17 #01-40

#### 0 1 2 3 4 5m

LEGEND: F - Fridge DB - Distribution Board WC - Water Closet W/D - Washer cum Dryer AC - Aircon Ledge

All plans are subjected to amendments as may be approved by the relevant authorities. Floor areas are approximate measurements and are subjected to final survey.

The balcony shall not be enclosed unless with the approved screen. For an illustration of the approved balcony screen, please refer to 'Annexure 1' of this brochure.

Key plan not to scale.

# 0 1 2 3 4

LEGEND: F - Fridge DB - Distribution Board WC - Water Closet W/D - Washer cum Dryer AC - Aircon Ledge

and are subjected to final survey. refer to 'Annexure 1' of this brochure.