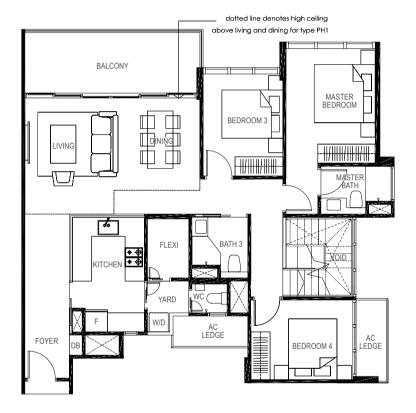

# **TYPE PH1**

#### 4-BEDROOM

169 sq m / (approx. 1819 sq ft) INCLUSIVE OF 11 SQ M BALCONY, 5 SQ M AC LEDGE & 35 SQ M VOID BLK 15 #05-32