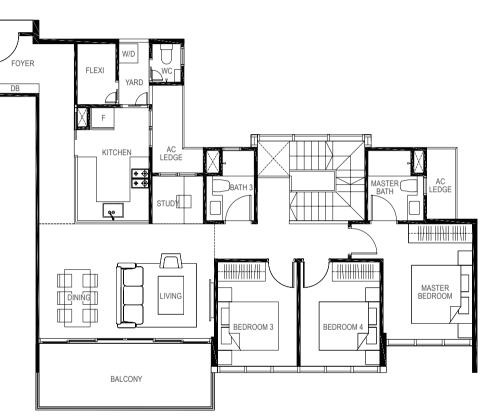

## 4-BEDROOM

119 sq m / (approx. 1281 sq ft) INCLUSIVE OF 12 SQ M BALCONY & 6 SQ M AC LEDGE

- #03-49
- #04-49

# **TYPE D1B**

BLK 19

120 sq m / (approx. 1291 sq ft)

#02-46\*

#03-46\*

#04-46\*

(\*) MIRROR IMAGE

# TYPE D1C

120 sq m / (approx. 1291 sq ft)

INCLUSIVE OF 12 SQ M BALCONY & 6 SQ M AC LEDGE

INCLUSIVE OF 12 SQ M BALCONY & 6 SQ M AC LEDGE

| BLK 5 | #02-05 |
|-------|--------|
|       | #03-05 |
|       | #04-05 |
|       | #05-05 |