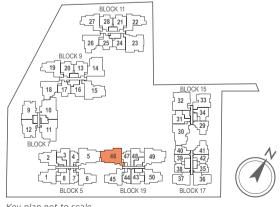

are subjected to amendments as may be approved by the relevant authorities. Floor areas are approximate measurements and are subjected to final survey.

The balcony shall not be enclosed unless with the approved screen. For an illustration of the approved balcony screen, please refer to 'Annexure 1' of this brochure.



Key plan not to scale.

LEGEND: F - Fridge DB - Distribution Board WC - Water Closet W/D - Washer cum Dryer AC - Aircon Ledge

and are subjected to final survey. refer to 'Annexure 1' of this brochure.



All plans are subjected to amendments as may be approved by the relevant authorities. Floor areas are approximate measurements

The balcony shall not be enclosed unless with the approved screen. For an illustration of the approved balcony screen, please

LOWER MEZZANINE



# **TYPE D1CM**

## 4-BEDROOM + STUDY

159 sq m / (approx. 1711 sq ft)

BALCONY

KITCHEN

DINING

w//n

INCLUSIVE OF 16 SQ M BALCONY, 5 SQ M VOID, 6 SQ M AC LEDGE & 19 SQ M STRATA CARPARK

BEDROOM 4

AC LEDGE

MASTER

MASTER BATH

AC LEDGE

BEDROOM 3

AC LEDGE

BLK 5 #01-05



LOWER MEZZANINE



UPPER MEZZANINE

FOYER

LEGEND: F - Fridge DB - Distribution Board WC - Water Closet W/D - Washer cum Dryer AC - Aircon Ledge

All plans are subjected to amendments as may be approved by the relevant authorities. Floor areas are approximate measurements and are subjected to final survey.

The balcony shall not be enclosed unless with the approved screen. For an illustration of the approved balcony screen, please refer to 'Annexure 1' of this brochure.



#### Key plan not to scale.

# TYPE D2

##