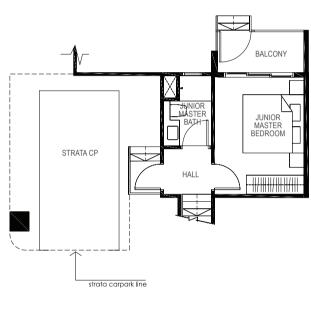

# **TYPE D1CM**

## 4-BEDROOM + STUDY

159 sq m / (approx. 1711 sq ft)

BALCONY

KITCHEN

DINING

w//n

INCLUSIVE OF 16 SQ M BALCONY, 5 SQ M VOID, 6 SQ M AC LEDGE & 19 SQ M STRATA CARPARK

BEDROOM 4

AC LEDGE

MASTER

MASTER BATH

AC LEDGE

BEDROOM 3

AC LEDGE

BLK 5 #01-05

LOWER MEZZANINE

UPPER MEZZANINE

FOYER

LEGEND: F - Fridge DB - Distribution Board WC - Water Closet W/D - Washer cum Dryer AC - Aircon Ledge

All plans are subjected to amendments as may be approved by the relevant authorities. Floor areas are approximate measurements and are subjected to final survey.