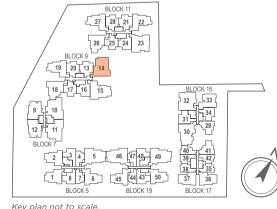

BLK 11

# BLOCK BLOC

BLOCK 17

172 sq m / (approx. 1851 sq ft)

INCLUSIVE OF 12 SQ M BALCONY, 5 SQ M AC LEDGE & 33 SQ M VOID

Key plan not to scale.

BLOCK 5

BLOCK 19

BLOCK 17