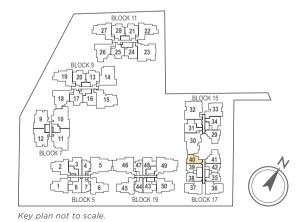

measurements and are subjected to final survey.

The balcony shall not be enclosed unless with the approved screen. For an illustration of the approved balcony screen, please refer to 'Annexure 1' of this brochure.



Key plan not to scale.

# 0 1 2 3 4

LEGEND: F - Fridge DB - Distribution Board WC - Water Closet W/D - Washer cum Dryer AC - Aircon Ledge

and are subjected to final survey. refer to 'Annexure 1' of this brochure.

# **TYPE A4**

## 1-BEDROOM

43 sq m / (approx. 463 sq ft) INCLUSIVE OF 5 SQ M BALCONY & 2 SQ M AC LEDGE

## 1-BEDROOM

43 sq m / (approx. 463 sq ft) INCLUSIVE OF 5 SQ M BALCONY & 2 SQ M AC LEDGE BLK 17 #02-40

#03-40 #04-40 #05-40





All plans are subjected to amendments as may be approved by the relevant authorities. Floor areas are approximate measurements



# **TYPE B1P**

# **TYPE B1**

#05-43\*

(\*) MIRROR IMAGE

# **TYPE B2P**

BLK 5

## 2-BEDROOM

59 sq m / (approx. 635 sq ft) INCLUSIVE OF 6 SQ M BALCONY & 3 SQ M AC LEDGE BLK 5 #01-08

- BLK 19 #01-43\* (\*) MIRROR IMAGE

|        | approx. 635 sq ft)<br>SOF 6 SQ M BALCONY & 3 SQ M AC LEDGE |
|--------|------------------------------------------------------------|
| BLK 5  | #02-08                                                     |
|        | #03-08                                                     |
|        | #04-08                                                     |
|        | #05-08                                                     |
|        |                                                            |
| BLK 19 | #02-43*