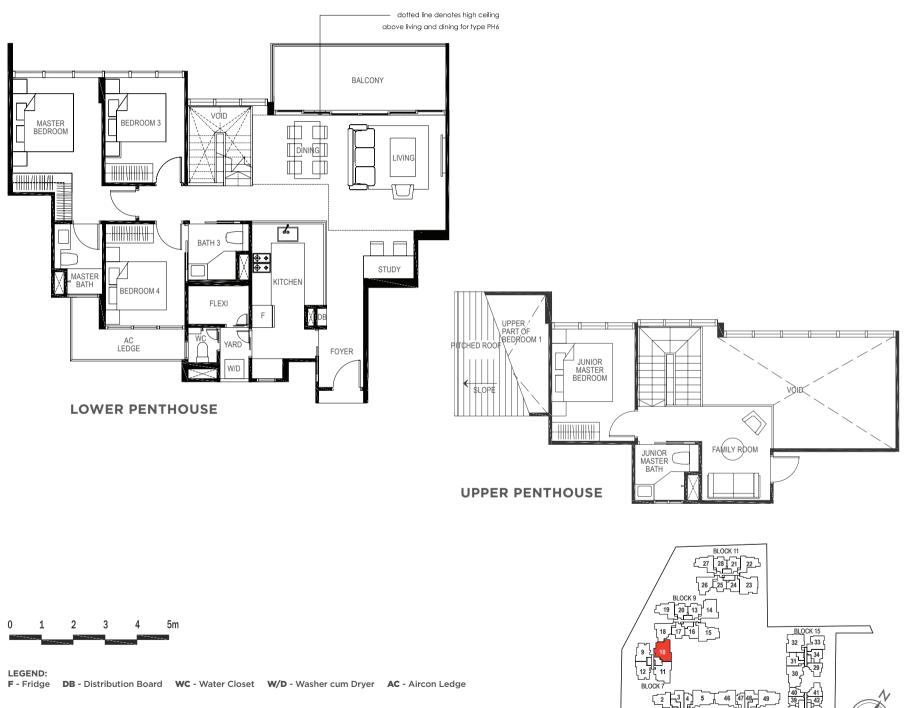

# **TYPE PH6**

# 4-BEDROOM + STUDY

BLK 7 #05-10

LEGEND:

All plans are subjected to amendments as may be approved by the relevant authorities. Floor areas are approximate measurements and are subjected to final survey. The balcony shall not be enclosed unless with the approved screen. For an illustration of the approved balcony screen, please refer to 'Annexure 1' of this brochure.

172 sq m / (approx. 1851 sq ft)

INCLUSIVE OF 12 SQ M BALCONY, 5 SQ M AC LEDGE & 33 SQ M VOID

Key plan not to scale.

BLOCK 5

BLOCK 19

BLOCK 17