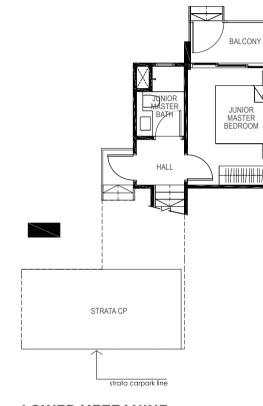

#### 4-BEDROOM + STUDY

169 sq m / (approx. 1819 sq ft) INCLUSIVE OF 17 SQ M BALCONY, 5 SQ M VOID, 7 SQ M AC LEDGE & 23 SQ M STRATA CARPARK

BLK 19 #01-49

## 4-BEDROOM + STUDY

170 sq m / (approx. 1830 sq ft) INCLUSIVE OF 16 SQ M BALCONY, 5 SQ M VOID, 6 SQ M AC LEDGE & 24 SQ M STRATA CARPARKCARPARK BLK 19 #01-46\* (\*) MIRROR IMAGE

LOWER MEZZANINE

UPPER MEZZANINE

UPPER MEZZANINE