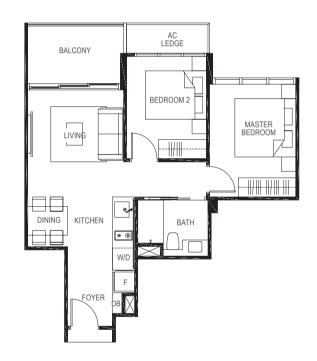

# **TYPE A2P**

#### **1-BEDROOM**

43 sq m / (approx. 463 sq ft) INCLUSIVE OF 5 SQ M BALCONY & 2 SQ M AC LEDGE

BLK 17 #01-38 #01-39\*

(\*) MIRROR IMAGE

43 sq m / (approx. 463 sq ft) INCLUSIVE OF 5 SQ M BALCONY & 2 SQ M AC LEDGE BLK 17 #02-38 #02-39\* #03-38 #03-39\* #04-38 #04-39\* #05-38 #05-39\*

(\*) MIRROR IMAGE

AC LEDGE BALCONY MASTER BEDROOM LIVING DINING 0 • KITCHEN W/D FOYER

All plans are subjected to amendments as may be approved by the relevant authorities. Floor areas are approximate measurements

The balcony shall not be enclosed unless with the approved screen. For an illustration of the approved balcony screen, please