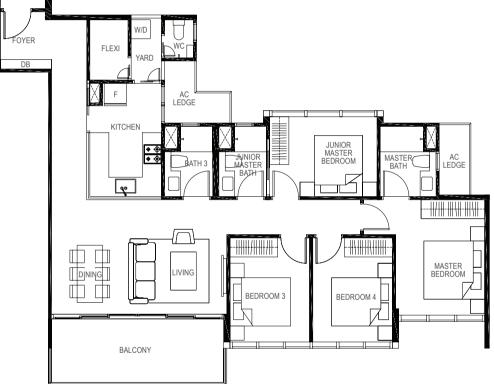

#### UPPER MEZZANINE

BLOCK 19 BLOCK 17 BLOCK 5

F - Fridge DB - Distribution Board WC - Water Closet W/D - Washer cum Dryer AC - Aircon Ledge

All plans are subjected to amendments as may be approved by the relevant authorities. Floor areas are approximate measurements

# 4-BEDROOM + STUDY

171 sq m / (approx. 1841 sq ft) INCLUSIVE OF 16 SQ M BALCONY, 6 SQ M VOID, 6 SQ M AC LEDGE & 22 SQ M STRATA CARPARK BLK 9 #01-15

0 1 2 3 4 5m

## UPPER MEZZANINE

F - Fridge DB - Distribution Board WC - Water Closet W/D - Washer cum Dryer AC - Aircon Ledge

All plans are subjected to amendments as may be approved by the relevant authorities. Floor areas are approximate measurements