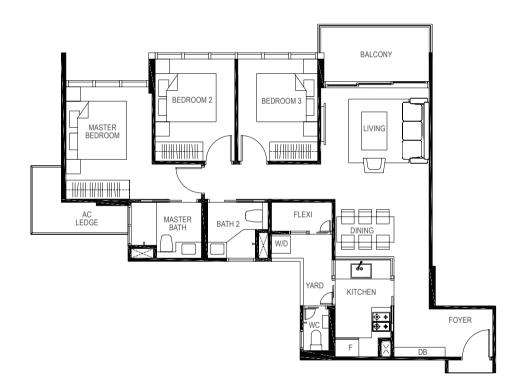

#### LEGEND: F - Fridge DB - Distribution Board WC - Water Closet W/D - Washer cum Dryer AC - Aircon Ledge

All plans are subjected to amendments as may be approved by the relevant authorities. Floor areas are approximate measurements and are subjected to final survey.

The balcony shall not be enclosed unless with the approved screen. For an illustration of the approved balcony screen, please refer to 'Annexure 1' of this brochure.