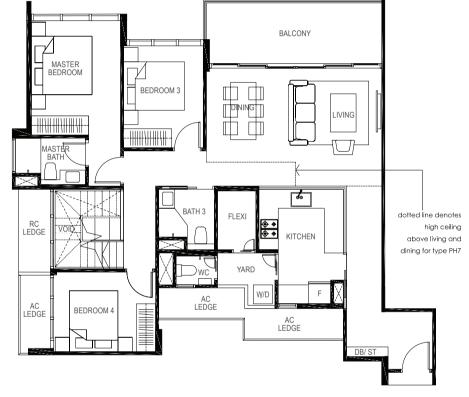

# **TYPE PH7**

#### **4-BEDROOM**

183 sq m / (approx. 1970 sq ft) INCLUSIVE OF 12 SQ M BALCONY, 6 SQ M AC LEDGE & 41 SQ M VOID BLK 11 #05-23