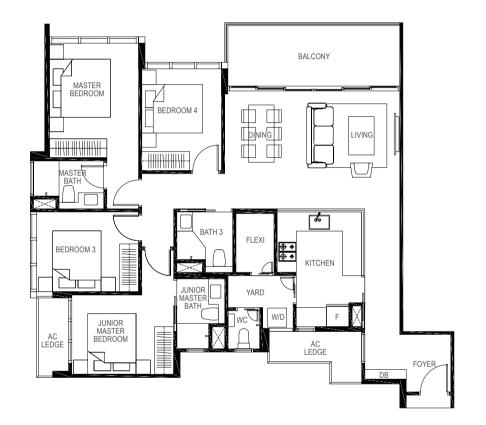

# **TYPE B4P**

2-BEDROOM

## 2-BEDROOM

| 58 sq m / (approx. 624 sq ft) |                                       | 58 sq m / (approx. 624 sq ft) |                                       |
|-------------------------------|---------------------------------------|-------------------------------|---------------------------------------|
| INCLUSIV                      | E OF 6 SQ M BALCONY & 3 SQ M AC LEDGE | INCLUSIV                      | E OF 6 SQ M BALCONY & 3 SQ M AC LEDGE |
| BLK 15                        | #01-29                                | BLK 15                        | #02-29                                |
| BLK 17                        | #01-41*                               |                               | #03-29                                |
|                               | (*) MIRROR IMAGE                      |                               | #04-29                                |
|                               |                                       |                               | #05-29                                |
|                               |                                       | BLK 17                        | #02-41*                               |
|                               |                                       |                               | #03-41*                               |

63 sq m / (approx. 678 sq ft) INCLUSIVE OF 6 SQ M BALCONY & 3 SQM AC LEDGE BLK 15 #01-31

0 1 2 3 4 5m

#### LEGEND: F - Fridge DB - Distribution Board WC - Water Closet W/D - Washer cum Dryer AC - Aircon Ledge

All plans are subjected to amendments as may be approved by the relevant authorities. Floor areas are approximate measurements and are subjected to final survey.

The balcony shall not be enclosed unless with the approved screen. For an illustration of the approved balcony screen, please refer to 'Annexure 1' of this brochure.

Key plan not to scale.

LEGEND: F - Fridge DB - Distribution Board WC - Water Closet W/D - Washer cum Dryer AC - Aircon Ledge