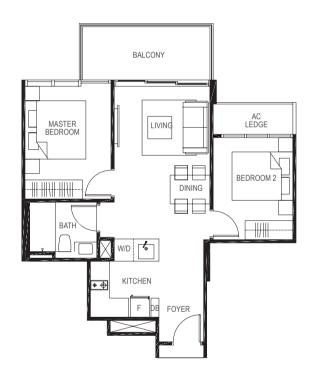

## 1-BEDROOM

43 sq m / (approx. 463 sq ft) INCLUSIVE OF 5 SQ M BALCONY & 2 SQ M AC LEDGE

## 1-BEDROOM

43 sq m / (approx. 463 sq ft) INCLUSIVE OF 5 SQ M BALCONY & 2 SQ M AC LEDGE BLK 17 #02-40

#03-40 #04-40 #05-40

All plans are subjected to amendments as may be approved by the relevant authorities. Floor areas are approximate measurements