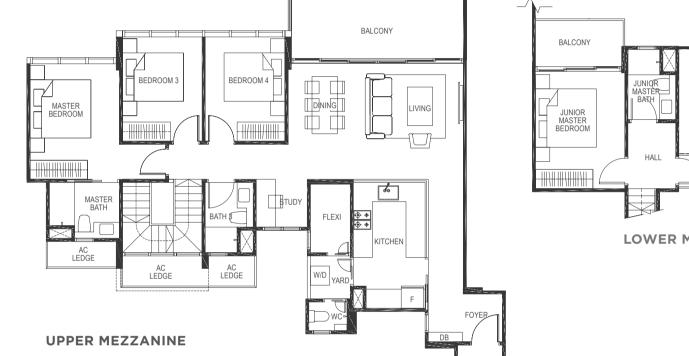

#### 4-BEDROOM + STUDY

169 sq m / (approx. 1819 sq ft) INCLUSIVE OF 17 SQ M BALCONY, 5 SQ M VOID, 7 SQ M AC LEDGE & 23 SQ M STRATA CARPARK

BLK 19 #01-49

## 4-BEDROOM + STUDY

170 sq m / (approx. 1830 sq ft) INCLUSIVE OF 16 SQ M BALCONY, 5 SQ M VOID, 6 SQ M AC LEDGE & 24 SQ M STRATA CARPARKCARPARK BLK 19 #01-46\* (\*) MIRROR IMAGE

LOWER MEZZANINE

UPPER MEZZANINE

UPPER MEZZANINE

## 4-BEDROOM + STUDY

159 sq m / (approx. 1711 sq ft)

BALCONY

KITCHEN

DINING

w//n

INCLUSIVE OF 16 SQ M BALCONY, 5 SQ M VOID, 6 SQ M AC LEDGE & 19 SQ M STRATA CARPARK

BEDROOM 4

AC LEDGE

MASTER

MASTER BATH

AC LEDGE

BEDROOM 3

AC LEDGE

BLK 5 #01-05

LOWER MEZZANINE

UPPER MEZZANINE

FOYER

LEGEND: F - Fridge DB - Distribution Board WC - Water Closet W/D - Washer cum Dryer AC - Aircon Ledge

All plans are subjected to amendments as may be approved by the relevant authorities. Floor areas are approximate measurements and are subjected to final survey.