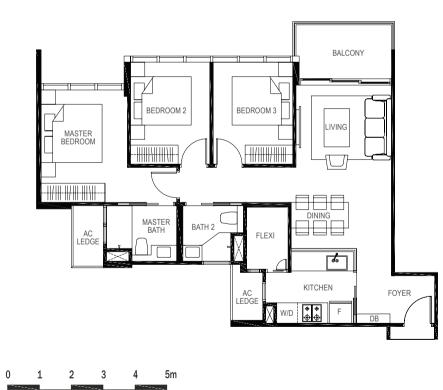

## 4-BEDROOM

BLK 15 #02-30

LEGEND:

and are subjected to final survey. refer to 'Annexure 1' of this brochure.

119 sq m / (approx. 1281 sq ft)

INCLUSIVE OF 11 SQ M BALCONY & 6 SQ M AC LEDGE

- #03-30
- #04-30

F - Fridge DB - Distribution Board WC - Water Closet W/D - Washer cum Dryer AC - Aircon Ledge

All plans are subjected to amendments as may be approved by the relevant authorities. Floor areas are approximate measurements