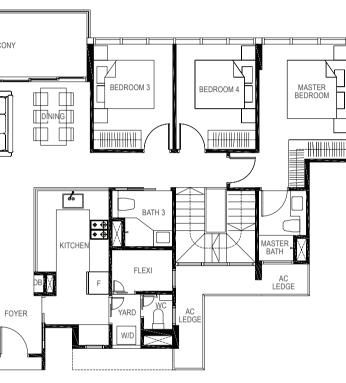

## 4-BEDROOM + STUDY

159 sq m / (approx. 1711 sq ft)

BALCONY

KITCHEN

DINING

w//n

INCLUSIVE OF 16 SQ M BALCONY, 5 SQ M VOID, 6 SQ M AC LEDGE & 19 SQ M STRATA CARPARK

BEDROOM 4

AC LEDGE

MASTER

MASTER BATH

AC LEDGE

BEDROOM 3

AC LEDGE

BLK 5 #01-05

LOWER MEZZANINE

UPPER MEZZANINE

FOYER

LEGEND: F - Fridge DB - Distribution Board WC - Water Closet W/D - Washer cum Dryer AC - Aircon Ledge

All plans are subjected to amendments as may be approved by the relevant authorities. Floor areas are approximate measurements and are subjected to final survey.