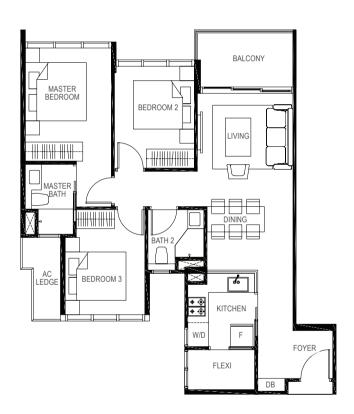

#### **1-BEDROOM**

43 sq m / (approx. 463 sq ft) INCLUSIVE OF 5 SQ M BALCONY & 2 SQ M AC LEDGE

BLK 17 #01-38 #01-39\*

(\*) MIRROR IMAGE

43 sq m / (approx. 463 sq ft) INCLUSIVE OF 5 SQ M BALCONY & 2 SQ M AC LEDGE BLK 17 #02-38 #02-39\* #03-38 #03-39\* #04-38 #04-39\* #05-38 #05-39\*

(\*) MIRROR IMAGE

AC LEDGE BALCONY MASTER BEDROOM LIVING DINING 0 • KITCHEN W/D FOYER

All plans are subjected to amendments as may be approved by the relevant authorities. Floor areas are approximate measurements

The balcony shall not be enclosed unless with the approved screen. For an illustration of the approved balcony screen, please