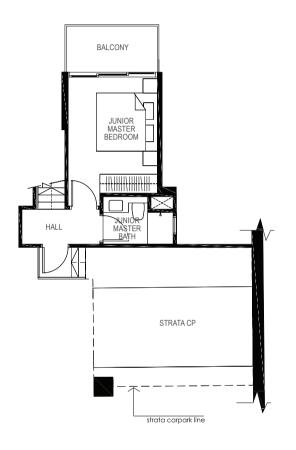

#### 4-BEDROOM + STUDY

169 sq m / (approx. 1819 sq ft) INCLUSIVE OF 17 SQ M BALCONY, 5 SQ M VOID, 7 SQ M AC LEDGE & 23 SQ M STRATA CARPARK

BLK 19 #01-49

#### LEGEND: F - Fridge DB - Distribution Board WC - Water Closet W/D - Washer cum Dryer AC - Aircon Ledge

All plans are subjected to amendments as may be approved by the relevant authorities. Floor areas are approximate measurements and are subjected to final survey.

The balcony shall not be enclosed unless with the approved screen. For an illustration of the approved balcony screen, please refer to 'Annexure 1' of this brochure.

Key plan not to scale.

LEGEND: F - Fridge DB - Distribution Board WC - Water Closet W/D - Washer cum Dryer AC - Aircon Ledge