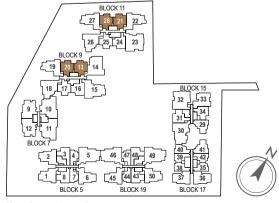

## 1-BEDROOM

41 sq m / (approx. 441 sq ft) INCLUSIVE OF 5 SQ M BALCONY & 2 SQ M AC LEDGE

#01-47\*

BLK 5 #01-04 #01-07\*

#01-44

- BLK 19
- (\*) MIRROR IMAGE

41 sq m / (approx. 441 sq ft) INCLUSIVE OF 5 SQ M BALCONY & 2 SQ M AC LEDGE BLK 5 #02-04 #02-07\* #03-07\* #03-04 #04-04 #04-07\* #05-07\* #05-04 BLK 19 #02-44 #02-47\*

| <b>HO</b> | ~    | HV2 4/         |
|-----------|------|----------------|
| #O        | 3-44 | #03-47*        |
| #O        | 4-44 | #04-47*        |
| #O        | 5-44 | #05-47*        |
|           |      | (*) MIRROR IMA |

1AGE (\*) MIRROI

#### LEGEND: F - Fridge DB - Distribution Board WC - Water Closet W/D - Washer cum Dryer AC - Aircon Ledge

All plans are subjected to amendments as may be approved by the relevant authorities. Floor areas are approximate measurements and are subjected to final survey.

The balcony shall not be enclosed unless with the approved screen. For an illustration of the approved balcony screen, please refer to 'Annexure 1' of this brochure.

#### Key plan not to scale.