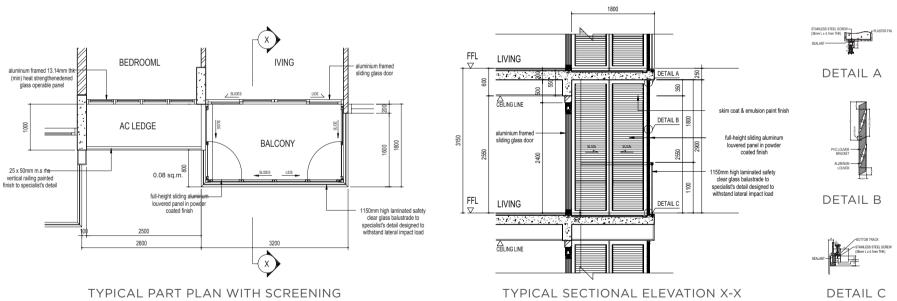

The balcony shall not be enclosed unless with the approved screen. For an illustration of the approved balcony screen, please refer to 'Annexure 1' of this brochure.