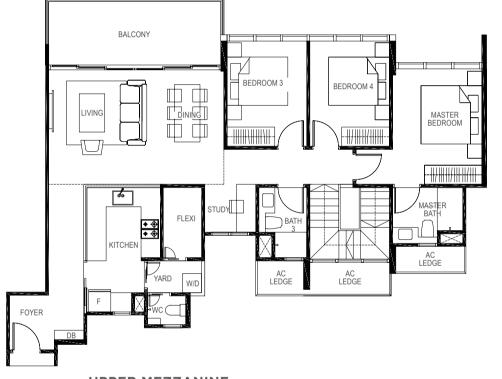

# **TYPE D1CM**

## 4-BEDROOM + STUDY

159 sq m / (approx. 1711 sq ft)

BALCONY

KITCHEN

DINING

w//n

INCLUSIVE OF 16 SQ M BALCONY, 5 SQ M VOID, 6 SQ M AC LEDGE & 19 SQ M STRATA CARPARK

BEDROOM 4

AC LEDGE

MASTER

MASTER BATH

AC LEDGE

BEDROOM 3

AC LEDGE

BLK 5 #01-05

LOWER MEZZANINE

UPPER MEZZANINE

FOYER

LEGEND: F - Fridge DB - Distribution Board WC - Water Closet W/D - Washer cum Dryer AC - Aircon Ledge

All plans are subjected to amendments as may be approved by the relevant authorities. Floor areas are approximate measurements and are subjected to final survey.