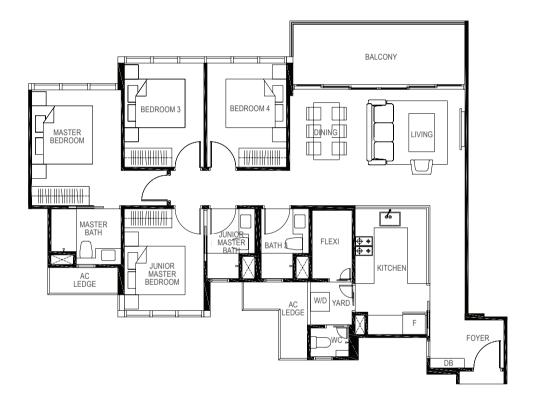

## 4-BEDROOM

119 sq m / (approx. 1281 sq ft) INCLUSIVE OF 12 SQ M BALCONY & 6 SQ M AC LEDGE

- #03-49
- #04-49

# **TYPE D1B**

BLK 19

120 sq m / (approx. 1291 sq ft)

#02-46\*

#03-46\*

#04-46\*

(\*) MIRROR IMAGE