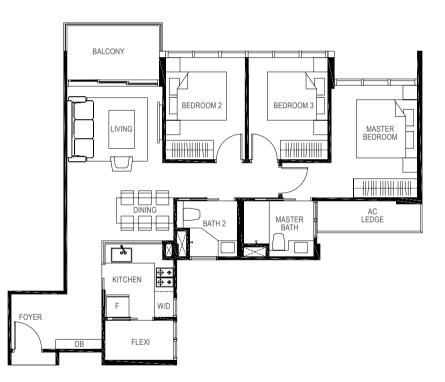

## 1-BEDROOM

41 sq m / (approx. 441 sq ft) INCLUSIVE OF 5 SQ M BALCONY & 2 SQ M AC LEDGE

#01-47\*

BLK 5 #01-04 #01-07\*

#01-44

- BLK 19
- (\*) MIRROR IMAGE

41 sq m / (approx. 441 sq ft) INCLUSIVE OF 5 SQ M BALCONY & 2 SQ M AC LEDGE BLK 5 #02-04 #02-07\* #03-07\* #03-04 #04-04 #04-07\* #05-07\* #05-04 BLK 19 #02-44 #02-47\*

#### LEGEND: F - Fridge DB - Distribution Board WC - Water Closet W/D - Washer cum Dryer AC - Aircon Ledge

All plans are subjected to amendments as may be approved by the relevant authorities. Floor areas are approximate measurements and are subjected to final survey.

The balcony shall not be enclosed unless with the approved screen. For an illustration of the approved balcony screen, please refer to 'Annexure 1' of this brochure.