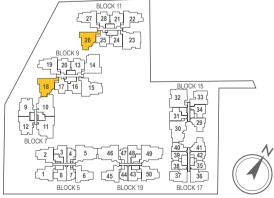

## 2-BEDROOM + STUDY

orox. 689 sq ft)

8 SQ M BALCONY & 3 SQ M AC LEDGE

- #01-20 #01-13\*
- #01-21\* #01-28
  - (\*) MIRROR IMAGE

| 65 sq m / (approx. 700 sq ft) |             |                           |
|-------------------------------|-------------|---------------------------|
| INCLUSIVE                     | OF 8 SQ M I | BALCONY & 3 SQ M AC LEDGE |
| BLK 9                         | #02-20      | #02-13*                   |
|                               | #03-20      | #01-13*                   |
|                               | #04-20      | #01-13*                   |
|                               | #05-20      | #01-13*                   |

|        | #05-20 | #01-13* |
|--------|--------|---------|
| BLK 11 | #02-28 | #01-21* |
|        | #03-28 | #01-21* |
|        | #04-28 | #01-21* |
|        | #05-28 | #01-21* |
|        |        |         |

(\*) MIRROR IMAGE

F - Fridge DB - Distribution Board WC - Water Closet W/D - Washer cum Dryer AC - Aircon Ledge

All plans are subjected to amendments as may be approved by the relevant authorities. Floor areas are approximate measurements