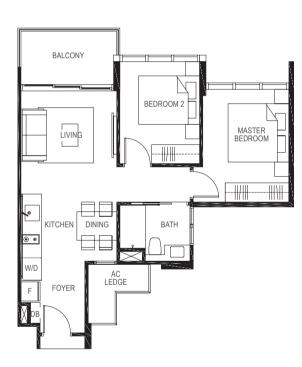

## 1-BEDROOM

41 sq m / (approx. 441 sq ft) INCLUSIVE OF 5 SQ M BALCONY & 2 SQ M AC LEDGE

#01-47\*

BLK 5 #01-04 #01-07\*

#01-44

- BLK 19
- (\*) MIRROR IMAGE

41 sq m / (approx. 441 sq ft) INCLUSIVE OF 5 SQ M BALCONY & 2 SQ M AC LEDGE BLK 5 #02-04 #02-07\* #03-07\* #03-04 #04-04 #04-07\* #05-07\* #05-04 BLK 19 #02-44 #02-47\*

#### LEGEND: F - Fridge DB - Distribution Board WC - Water Closet W/D - Washer cum Dryer AC - Aircon Ledge

All plans are subjected to amendments as may be approved by the relevant authorities. Floor areas are approximate measurements and are subjected to final survey.

The balcony shall not be enclosed unless with the approved screen. For an illustration of the approved balcony screen, please refer to 'Annexure 1' of this brochure.