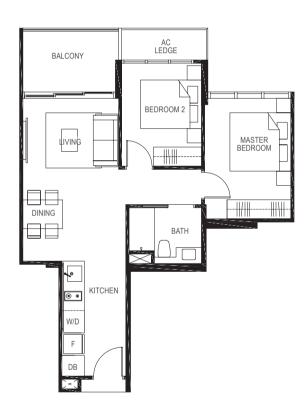

# **TYPE A1P**

## 1-BEDROOM

41 sq m / (approx. 441 sq ft) INCLUSIVE OF 5 SQ M BALCONY & 2 SQ M AC LEDGE

#01-47\*

BLK 5 #01-04 #01-07\*

#01-44

- BLK 19
- (\*) MIRROR IMAGE

41 sq m / (approx. 441 sq ft) INCLUSIVE OF 5 SQ M BALCONY & 2 SQ M AC LEDGE BLK 5 #02-04 #02-07\* #03-07\* #03-04 #04-04 #04-07\* #05-07\* #05-04 BLK 19 #02-44 #02-47\*

#### LEGEND: F - Fridge DB - Distribution Board WC - Water Closet W/D - Washer cum Dryer AC - Aircon Ledge

All plans are subjected to amendments as may be approved by the relevant authorities. Floor areas are approximate measurements and are subjected to final survey.

The balcony shall not be enclosed unless with the approved screen. For an illustration of the approved balcony screen, please refer to 'Annexure 1' of this brochure.