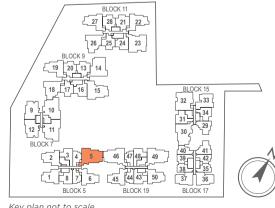

ed balcony screen, please

LOWER MEZZANINE



# **TYPE D1CM**

## 4-BEDROOM + STUDY

159 sq m / (approx. 1711 sq ft)

BALCONY

KITCHEN

DINING

w//n

INCLUSIVE OF 16 SQ M BALCONY, 5 SQ M VOID, 6 SQ M AC LEDGE & 19 SQ M STRATA CARPARK

BEDROOM 4

AC LEDGE

MASTER

MASTER BATH

AC LEDGE

BEDROOM 3

AC LEDGE

BLK 5 #01-05



LOWER MEZZANINE



UPPER MEZZANINE

FOYER

LEGEND: F - Fridge DB - Distribution Board WC - Water Closet W/D - Washer cum Dryer AC - Aircon Ledge

All plans are subjected to amendments as may be approved by the relevant authorities. Floor areas are approximate measurements and are subjected to final survey.

The balcony shall not be enclosed unless with the approved screen. For an illustration of the approved balcony screen, please refer to 'Annexure 1' of this brochure.



#### Key plan not to scale.

# TYPE D2

## 4-BEDROOM

BLK 15 #02-30



LEGEND:

and are subjected to final survey. refer to 'Annexure 1' of this brochure.

119 sq m / (approx. 1281 sq ft)

INCLUSIVE OF 11 SQ M BALCONY & 6 SQ M AC LEDGE

- #03-30
- #04-30





F - Fridge DB - Distribution Board WC - Water Closet W/D - Washer cum Dryer AC - Aircon Ledge

All plans are subjected to amendments as may be approved by the relevant authorities. Floor areas are approximate measurements



# **TYPE D2M**

## 4-BEDROOM + STUDY

171 sq m / (approx. 1841 sq ft)

INCLUSIVE OF 15. SQ M BALCONY, 5 SQ M VOID, 6 SQ M AC LEDGE & 26 SQ M STRATA CARPARK

BLK 15 #01-30





LOWER MEZZANINE



LEGEND: F - Fridge DB - Distribution Board WC - Water Closet W/D - Washer cum Dryer AC - Aircon Ledge

All plans are s