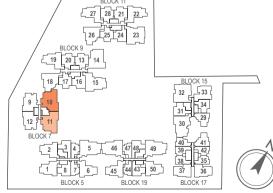

ny shall not be enclosed unless with the approved screen. For an illustration of the approved balcony screen, please refer to 'Annexure 1' of this brochure.



#### Key plan not to scale.

# **TYPE D3A**

## 4-BEDROOM + STUDY

BLK 7



LEGEND:

and are subjected to final survey. refer to 'Annexure 1' of this brochure.

# **TYPE D3B**

120 sq m / (approx. 1292 sq ft)

INCLUSIVE OF 12 SQ M BALCONY & 5 SQ M AC LEDGE

#02-10

#03-10

#04-10









F - Fridge DB - Distribution Board WC - Water Closet W/D - Washer cum Dryer AC - Aircon Ledge

All plans are subjected to amendments as may be approved by the relevant authorities. Floor areas are approximate measurements

The balcony shall not be enclosed unless with the approved screen. For an illustration of the approved balcony screen, please



# **TYPE D3AM**

## 4-BEDROOM + STUDY

164 sq m / (approx. 1765 sq ft)

INCLUSIVE OF 17 SQ M BALCONY, 5 SQ M VOID, 6 SQ M AC LEDGE & 18 SQ M STRATA CARPARK

BLK 7 #01-10







BALCONY

0 1 2 3 4

and are subjected to final survey. refer to 'Annexure 1' of this brochure.

LEGEND:

LEGEND:

5n

0 1 2 3 4

F - Fridge DB - Distribution Board WC - Water Closet W/D - Washer cum Dryer AC - Aircon Ledge

All plans are subjected to amendments as may be approved by the relevant authorities. Floor areas are approximate measurements and are subjected to final survey.

The balcony shall not be enclosed unless with the approved screen. For an illustration of the approved balcony screen, please refer to 'Annexure 1' of this brochure.



## 4-BEDROOM

BLK 7 #01-11

# **TYPE D3BM**

162 sq m / (approx.