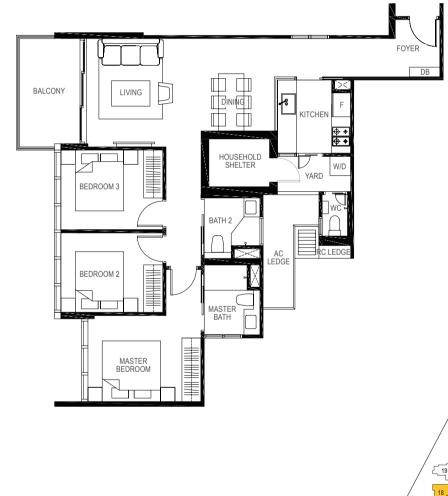

## 1-BEDROOM

41 sq m / (approx. 441 sq ft) INCLUSIVE OF 5 SQ M BALCONY & 2 SQ M AC LEDGE

#01-47\*

BLK 5 #01-04 #01-07\*

#01-44

- BLK 19
- (\*) MIRROR IMAGE

41 sq m / (approx. 441 sq ft) INCLUSIVE OF 5 SQ M BALCONY & 2 SQ M AC LEDGE BLK 5 #02-04 #02-07\* #03-07\* #03-04 #04-04 #04-07\* #05-07\* #05-04 BLK 19 #02-44 #02-47\*

| <b>HO</b> | ~    | HV2 4/         |
|-----------|------|----------------|
| #O        | 3-44 | #03-47*        |
| #O        | 4-44 | #04-47*        |
| #O        | 5-44 | #05-47*        |
|           |      | (*) MIRROR IMA |

1AGE (\*) MIRROI

#### LEGEND: F - Fridge DB - Distribution Board WC - Water Closet W/D - Washer cum Dryer AC - Aircon Ledge

All plans are subjected to amendments as may be approved by the relevant authorities. Floor areas are approximate measurements and are subjected to final survey.

The balcony shall not be enclosed unless with the approved screen. For an illustration of the approved balcony screen, please refer to 'Annexure 1' of this brochure.

#### Key plan not to scale.

# 0 1 2 3 4

LEGEND: F - Fridge DB - Distribution Board WC - Water Closet W/D - Washer cum Dryer AC - Aircon Ledge

and are subjected to final survey. refer to 'Annexure 1' of this brochure.