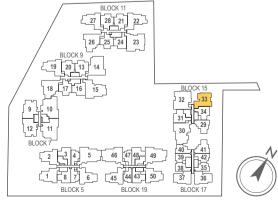

#### Key plan not to scale.

# BLOCK BLOC

BLOCK 17

172 sq m / (approx. 1851 sq ft)

INCLUSIVE OF 12 SQ M BALCONY, 5 SQ M AC LEDGE & 33 SQ M VOID

Key plan not to scale.

BLOCK 5

BLOCK 19

BLOCK 17