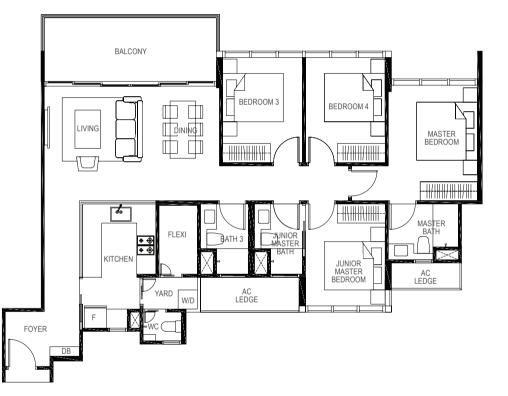

## 4-BEDROOM

119 sq m / (approx. 1281 sq ft) INCLUSIVE OF 12 SQ M BALCONY & 6 SQ M AC LEDGE

- #03-49
- #04-49