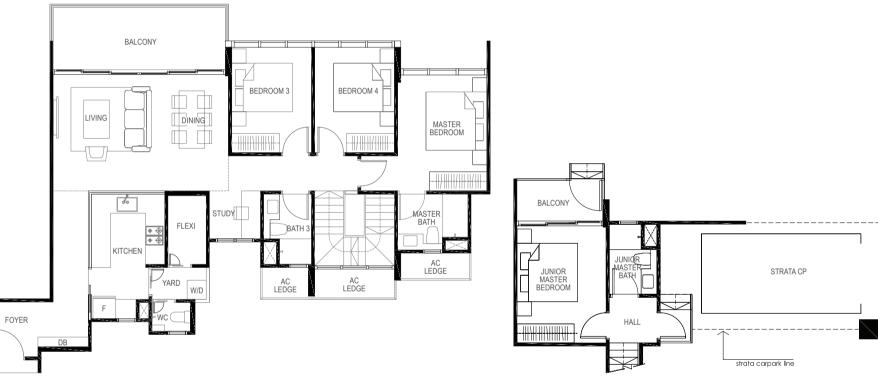

# **TYPE D1CM**

## 4-BEDROOM + STUDY

159 sq m / (approx. 1711 sq ft)

BALCONY

KITCHEN

DINING

w//n

INCLUSIVE OF 16 SQ M BALCONY, 5 SQ M VOID, 6 SQ M AC LEDGE & 19 SQ M STRATA CARPARK

BEDROOM 4

AC LEDGE

MASTER

MASTER BATH

AC LEDGE

BEDROOM 3

AC LEDGE

BLK 5 #01-05

LOWER MEZZANINE

UPPER MEZZANINE

FOYER

LEGEND: F - Fridge DB - Distribution Board WC - Water Closet W/D - Washer cum Dryer AC - Aircon Ledge

All plans are subjected to amendments as may be approved by the relevant authorities. Floor areas are approximate measurements and are subjected to final survey.