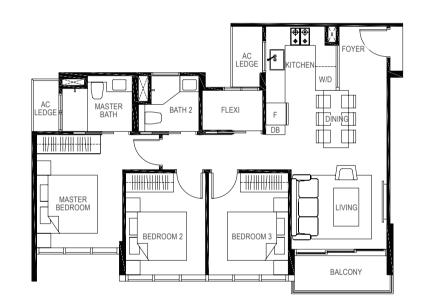

## 1-BEDROOM

41 sq m / (approx. 441 sq ft) INCLUSIVE OF 5 SQ M BALCONY & 2 SQ M AC LEDGE

#01-47\*

BLK 5 #01-04 #01-07\*

#01-44

- BLK 19
- (\*) MIRROR IMAGE

41 sq m / (approx. 441 sq ft) INCLUSIVE OF 5 SQ M BALCONY & 2 SQ M AC LEDGE BLK 5 #02-04 #02-07\* #03-07\* #03-04 #04-04 #04-07\* #05-07\* #05-04 BLK 19 #02-44 #02-47\*