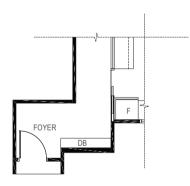

## **3-BEDROOM**

| 79 sq m / | (approx. 850 | ) sq ft)                  |
|-----------|--------------|---------------------------|
| INCLUSIVE | E OF 4 SQ M  | BALCONY & 4 SQ M AC LEDGE |
| BLK 17    | #01-37       | #01-36*                   |

#01-37

(\*) MIRROR IMAGE

| 79 sq m / | (approx. 850 | ) sq ft)                  |
|-----------|--------------|---------------------------|
| INCLUSIVE | E OF 4 SQ M  | BALCONY & 4 SQ M AC LEDGE |
| BLK 17    | #02-37       | #02-36*                   |
|           | #03-37       | #03-36*                   |
|           | #04-37       | #04-36*                   |
|           | #05-37       | #05-36*                   |
|           |              |                           |

(\*) MIRROR IMAGE

0 1 2 3 4 5m