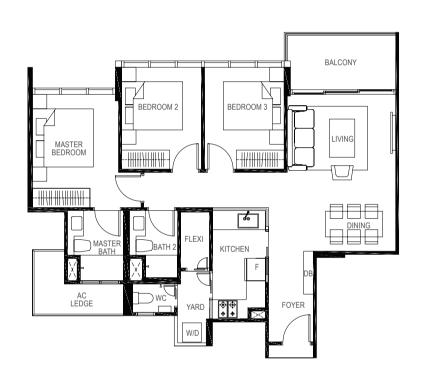

## 4-BEDROOM

119 sq m / (approx. 1281 sq ft) INCLUSIVE OF 12 SQ M BALCONY & 6 SQ M AC LEDGE

- #03-49
- #04-49

# **TYPE D1B**

BLK 19

120 sq m / (approx. 1291 sq ft)

#02-46\*

#03-46\*

#04-46\*

(\*) MIRROR IMAGE

# TYPE D1C

120 sq m / (approx. 1291 sq ft)

INCLUSIVE OF 12 SQ M BALCONY & 6 SQ M AC LEDGE

INCLUSIVE OF 12 SQ M BALCONY & 6 SQ M AC LEDGE

| BLK 5 | #02-05 |
|-------|--------|
|       | #03-05 |
|       | #04-05 |
|       | #05-05 |

F - Fridge DB - Distribution Board WC - Water Closet W/D - Washer cum Dryer AC - Aircon Ledge

All plans are subjected to amendments as may be approved by the relevant authorities. Floor areas are approximate measurements

The balcony shall not be enclosed unless with the approved screen. For an illustration of the approved balcony screen, please