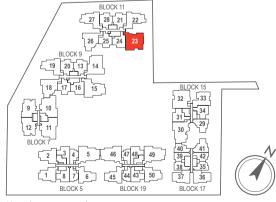

BEDROON MASTER ROOF $\langle \rangle$ FAMILY ROOM

UPPER PENTHOUSE

#### **SPECIFICATIONS**

#### 1. FOUNDATION

#### 2. SUPERSTRUCTURE

Reinforced concrete and/or Pre-cast reinforced concrete and/or structural steel.

#### 3. WALLS

#### 4. ROOF

system

#### 5. CEILING

#### a. Apartment

i Kitchen, Bathroom, Corridor, Balcony, AC Ledge

LOWER PENTHOUSE



#### I EGEND

F - Fridge DB - Distribution Board WC - Water Closet W/D - Washer cum Dryer AC - Aircon Ledge

All plans are subjected to amendments as may be approved by the relevant authorities. Floor areas are approximate measurements and are subjected to final survey.

The balcony shall not be enclosed unless with the approved screen. For an illustration of the approved balcony screen, please refer to 'Annexure 1' of this brochure.



Key plan not to scale.

Reinforced concrete bored piles and/ or reinforced concrete footings and/or raft foundation and/or driven piles.

a. External Wall: Reinforced concrete and/or light weight concrete panel and/or pre-cast reinforced concrete wall and/or curtain wall system.

b. Internal Wall: Reinforced concrete wall and/or light weight concrete panel and/or pre-cast reinforced concrete wall and/or concrete blocks and/or drywall partition.

Reinforced concrete roof and/or metal roof with insulation and waterproofing

Concrete slab and/or ceiling board and/or ceiling WC, Utility, Yard, Unit box-up and/or cement sand plaster and/or skim coat with paint finish to designated area (where applicable)

#### Foyer

1<sup>st</sup> Storey: Room clearance not lower than 2700 mm; Typical Storey