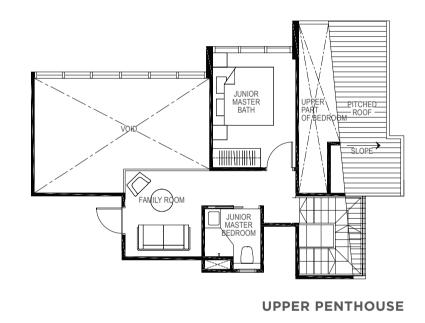

# IPPER JUNIOF BEDROON MASTER ROOF $\langle \rangle$ FAMILY ROOM

UPPER PENTHOUSE